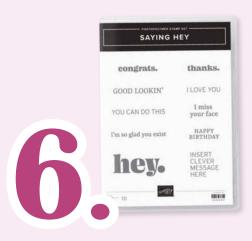

#### Saying Hey SAYING HEY STAMP SET 163697 | 21,00 € | £16.00

This sentiment-only set has thoughts for many occasions, but you can choose any set you like in our online store.

**SAYING HEY • 163697 | 21,00 € | £16.00** 10 photopolymer stamps • ■ ■ ■