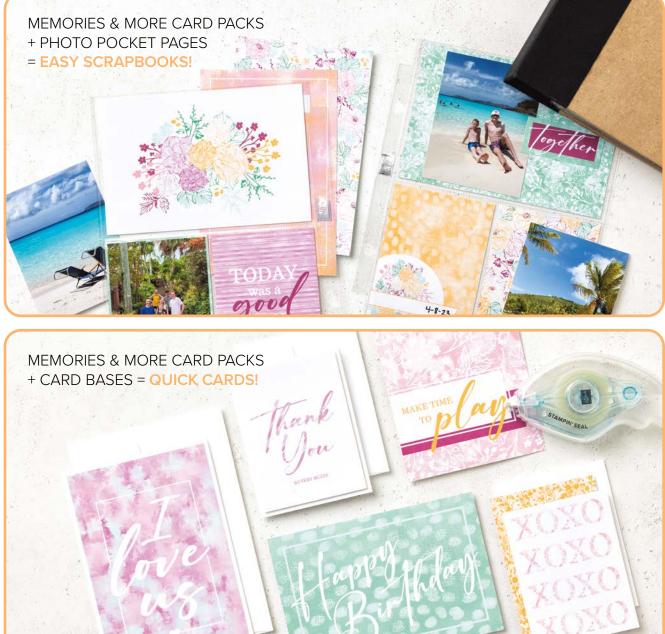

## memories plus

Scrapbooker or card maker? Memories & More helps you do both! It gives you the tools to preserve your special memories *and* to create cards for the people who help make those memories.

THOUGHTFUL JOURNEY MEMORIES & MORE CARD PACK • 163318 | 14,00 € | £10.75 28 double-sided cards in 3" x 4" (7.6 x 10.2 cm) and 4" x 6" (10.2 x 15.2 cm) sizes.

UNBOUNDED BEAUTY MEMORIES & MORE CARD PACK • 163388 | 14,00 € | £10.75 28 double-sided cards in 3" × 4" (7.6 × 10.2 cm) and 4" × 6" (10.2 × 15.2 cm) sizes.

QUICK & EASY OPTIONS

Shop our online store to see these and all our Memories & More must-haves.

BASIC BLACK STAMPIN' WRITE<sup>™</sup> MARKER 162481 | 4,25 € | £3.50

BASIC WHITE ASSORTED MEMORIES & MORE CARDS & ENVELOPES 159234 | 14,00 € | £10.75