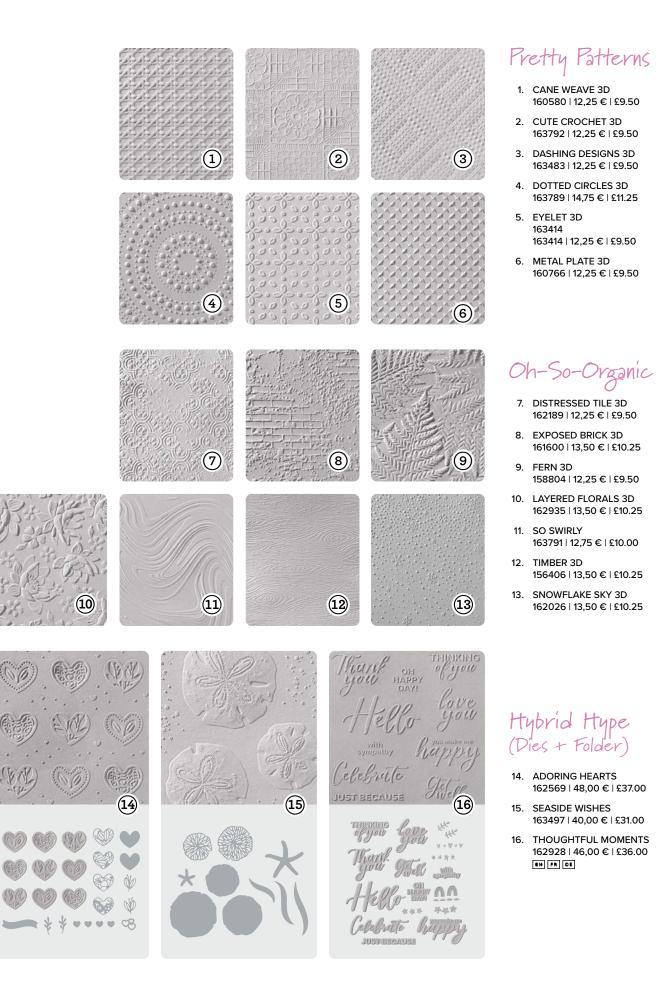

### **COUNTRY WOODS** SUITE COLLECTION • 163418 | 187,25 € | £143.75 • EN FR DE

10% @UNCLEO SAVINGS 1-2. COUNTRY BIRDHOUSE BUNDLE • 163401 | 64,00 € | £49.00 57,50 € | £44.00 • Stamp Set + Dies • @ m @ 10% @UNCLEO SAVINGS 3-4. COUNTRY FLOWERS BUNDLE • 163411 | 73,00 € | £56.00 65,50 € | £50.25 • Stamp Set + Dies • @ m @ 5. BASIC GRAY & SMOKY SLATE PEARLS • 163416 | 9,25 € | £7.00 • 160 pieces. 6. EYELET 3D EMBOSSING FOLDER • 163414 | 12,25 € | £9.50 • 4-1/2" × 6-1/4" (11.4 × 15.9 cm). 7. PETAL PINK & WHITE 1/4" (6.4 MM) DIAGONAL TRIM COMBO PACK • 163417 | 12,25 € | £9.50 • 5 yards (4.6 m) each colour. 8. COUNTRY WOODS 12" X 12" (30.5 X 30.5 CM) DESIGNER SERIES PAPER • 163393 | 15,25 € | £11.75 • 12 sheets. 9. COUNTRY LACE 12" X 12" (30.5 X 30.5 CM) DESIGNER SERIES PAPER • 163415 | 15,25 € | £11.75 • 12 sheets.

# Unbounded beauty SUITE COLLECTION • 163390 | 173,50 € | £133.50 • EN FR DE NL

54 © 2020-2024 STAMPIN' UP!

10% PUNCECO SAVINGS
 1-2. FLOWERS OF BEAUTY BUNDLE • 163376 | 75,00 € | £58.00 67,50 € | £52.00 • Stamp Set + Dies
 10% PUNCECO SAVINGS
 3-4. UNBOUNDED LOVE BUNDLE • 163384 | 75,00 € | £58.00 67,50 € | £52.00 • Stamp Set + Dies • ••• ••• ••• ••• ••• ••••
 5. 2024-2026 IN COLOR RESIN DOTS • 163389 | 9,75 € | £7.50 • 120 pieces.
 6. 2024-2026 IN COLOR GLIMMER 12" X 12" (30.5 X 30.5 CM) SPECIALTY PAPER • 163371 | 13,50 € | £10.25 • 5 sheets.
 7. UNBOUNDED BEAUTY 12" X 12" (30.5 X 30.5 CM) DESIGNER SERIES PAPER • 163372 | 15,25 € | £11.75 • 12 sheets.