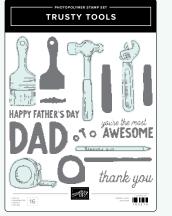

TRANSLUCENT FLORALS STAMP SET • 162243 32,00 € | £25.00 • @N FR 00 TRANSLUCENT FLORALS DIES • 162252 | 42,00 € | £32.00

TRUSTY TOOLS STAMP SET • 163274 | 30,00 € | £23.00 • @N FR • TRUSTY TOOLS DIES • 162722 | 45,00 € | £35.00

TRUSTY TOOLS STAMP SET • 163274 30,00 € | £23.00 • •••• ••• •••

UNDER THE MOON • 163531 | 25,00 € | £19.00 · 8 photopolymer stamps