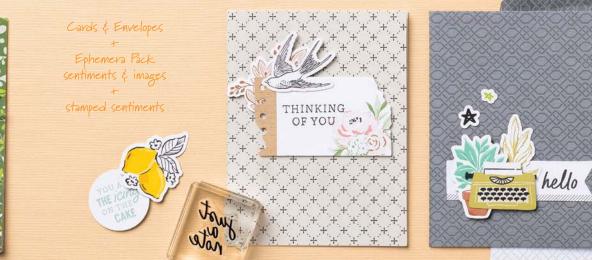

## INTRODUCING **mix & match**

Our Mix & Match products work together to make your life easier. Start with a card base of your choice, then customise it by adding any combination of Ephemera Packs and the Simply Said Stamp Set (or your favourite stamp set). Not sure where to start? Take a look at p. 20–21 for inspiration.

## start with cards & envelopes

5 card bases and 5 envelopes. Folded card size: 4-1/4" x 5-1/2" (10.8 x 14 cm).

SUNNY SPRINGS CARDS & ENVELOPES 163754 | 9,75 € | £7.50

CALMING CREEK CARDS & ENVELOPES 163753 | 9,75 € | £7.50

### add an ephemera pack

SAYING SOMETHING EPHEMERA PACK 163761 | 9,75 € | £7.50 €N FR 03 NL

SOMETHING FOR EVERYTHING EPHEMERA PACK 163763 | 9,75 € | £7.50

FULLY FLOWERING EPHEMERA PACK 163762 | 9,75 € | £7.50

LABELS & LAYERS EPHEMERA PACK 163764 | 9,75 € | £7.50

### and a stamped sentiment

SIMPLY SAID • 163756 | 21,00 € | £16.00 - 10 photopolymer stamps • • • • • • • • • •

Cards & Envelopes t Ephemera Pack sentiments