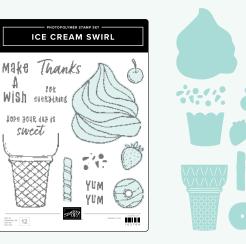

GRASSY GROVE STAMP SET • 157836 | 30,00 € | £23.00 • [\*\*] [\*\*] [\*\*] GROVE DIES • 157844 | 48,00 € | £37.00

ICE CREAM SWIRL STAMP SET • 162764 | 30,00 € | £23.00 • • • • • • • ICE CREAM SWIRL DIES • 162770 | 43,00 € | £33.00