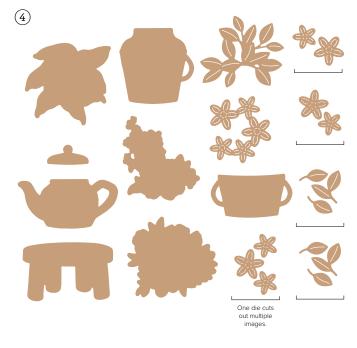

### **COUNTRY WOODS** SUITE COLLECTION • 163418 | 187,25 € | £143.75 • EN FR DE

10% @UNCLEO SAVINGS 1-2. COUNTRY BIRDHOUSE BUNDLE • 163401 | 64,00 € | £49.00 57,50 € | £44.00 • Stamp Set + Dies • @ m @ 10% @UNCLEO SAVINGS 3-4. COUNTRY FLOWERS BUNDLE • 163411 | 73,00 € | £56.00 65,50 € | £50.25 • Stamp Set + Dies • @ m @ 5. BASIC GRAY & SMOKY SLATE PEARLS • 163416 | 9,25 € | £7.00 • 160 pieces. 6. EYELET 3D EMBOSSING FOLDER • 163414 | 12,25 € | £9.50 • 4-1/2" × 6-1/4" (11.4 × 15.9 cm). 7. PETAL PINK & WHITE 1/4" (6.4 MM) DIAGONAL TRIM COMBO PACK • 163417 | 12,25 € | £9.50 • 5 yards (4.6 m) each colour. 8. COUNTRY WOODS 12" X 12" (30.5 X 30.5 CM) DESIGNER SERIES PAPER • 163393 | 15,25 € | £11.75 • 12 sheets. 9. COUNTRY LACE 12" X 12" (30.5 X 30.5 CM) DESIGNER SERIES PAPER • 163415 | 15,25 € | £11.75 • 12 sheets.

► To order bundle items individually 1. COUNTRY BIRDHOUSE STAMP SET • 163395 | 25,00 € | £19.00 • 13 photopolymer stamps • ■ ■ ■ ■
 2. COUNTRY BIRDHOUSE DIES • 163400 | 39,00 € | £30.00 • 23 dies. Largest die: 3-1/4" x 3-1/4" (8.3 x 8.3 cm).
 3. COUNTRY FLOWERS STAMP SET • 163405 | 30,00 € | £23.00 • 13 photopolymer stamps • ■ ■ ■
 4. COUNTRY FLOWERS DIES • 163410 43,00 € | £33.00 • 15 dies. Largest die: 2" x 2" (5.1 x 5.1 cm).