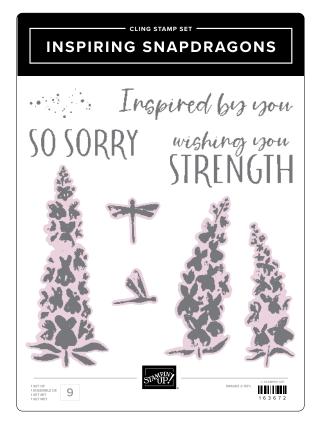

163674 | <del>71,00 € | £55.00</del> 63,75 € | £49.50 • Stamp Set + Dies

INSPIRING SNAPDRAGONS STAMP SET • 163672 | 32,00 € | £25.00 9 cling stamps.

INSPIRING SNAPDRAGONS DIES • 163673 | 39,00 € | £30.00 11 dies. Largest die: 1-1/2" × 3-3/4" (3.8 × 9.5 cm).