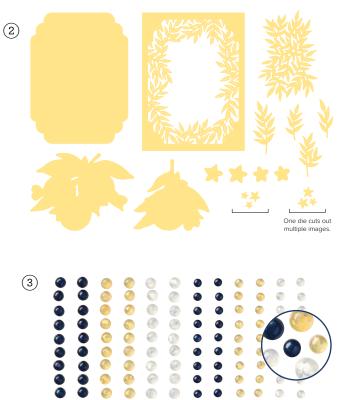

Find inspiration in the pages of this catalogue and let your creativity take over!

0

a o o o

0 0

4

► To order bundle items individually 1. CITRUS BLOOMS STAMP SET • 163286 | 32,00 € | £25.00 • 9 cling stamps • ■ ■ ■
 2. CITRUS BLOOMS DIES • 163294 | 53,00 € | £40.00 • 15 dies. Largest die: 5-1/8" x 3-3/4" (13 x 9.5 cm).