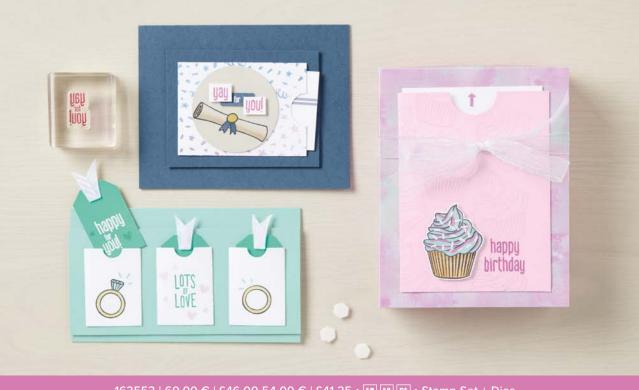

# pocket thoughts bundle

163553 | <del>60,00 € | £46.00</del> 54,00 € | £41.25 • EN FR DE • Stamp Set + Dies

POCKET THOUGHTS STAMP SET • 163547 | 22,00 € | £17.00 14 photopolymer stamps • • • • • • •

POCKET THOUGHTS DIES • 163552 | 38,00 € | £29.00 3 dies. Largest assembled pocket: 3-3/4"  $\times$  5" (9.5  $\times$  12.7 cm).