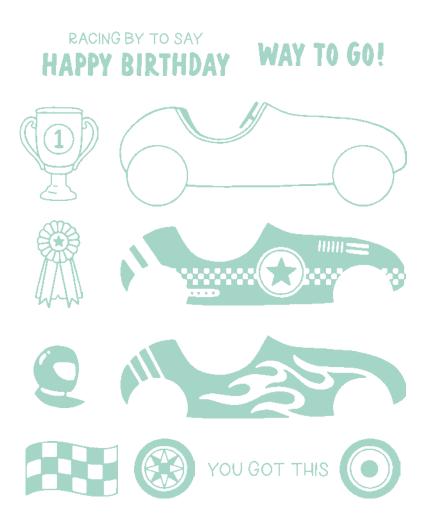

## step IT OUT

Two-Step stamps make it easy to add the colours you want to your final stamped images!

> Stamp the outlined image first.

Stamp the detailed image (or images) on top to make a customised design. RACING BY TO SAY HAPPY BIRTHDAY

**RACING BY • 163748 | 23,00 € | £18.00** 12 photopolymer stamps

featured

Shop our online store to see these and all our Two-Step stamp sets!

HOT AIR BALLOON STAMP SET • 162748 25,00 € | £19.00 • ••• •• ••