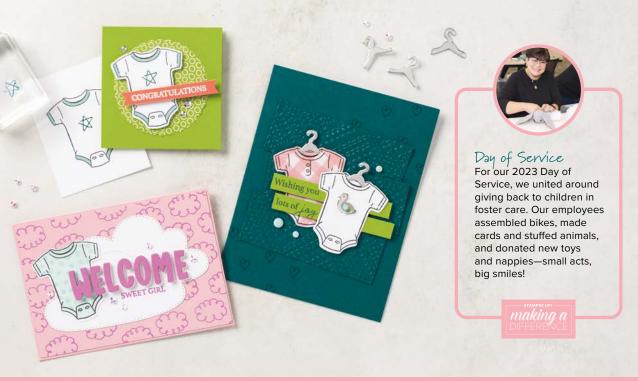

# **Product Giveback.** Each year we support a cause through special, limited-time products or promotions. Last year, we donated $3,00 \in 1 \pounds 2.50$ for every pack of A Walk in the Forest Designer Series Paper that was purchased. Watch for details about our next round of giving in the September–December 2024 Mini Catalogue.

naking a DIFFERENCE ADORABLE ACCESSORIES