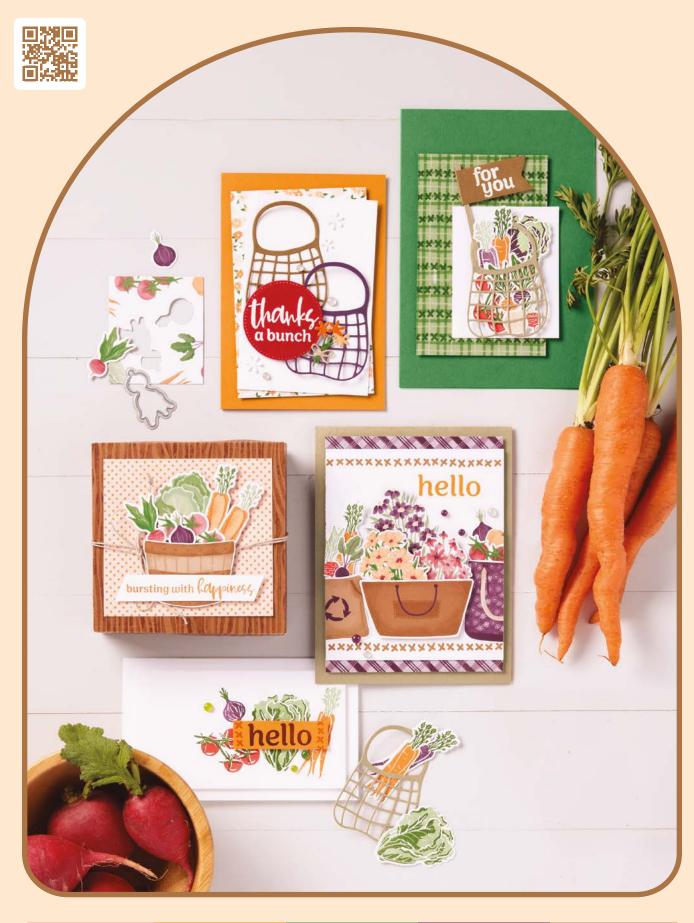

► To order bundle items individually 1. MARKET GOODNESS STAMP SET • 163423 | 23,00 € | £18.00 • 15 photopolymer stamps • IN IN OR 2. MARKET GOODNESS DIES • 163428 | 26,00 € | £20.00 • 10 dies. Largest die: 1-3/4" x 2-1/2" (4.4 x 6.4 cm).