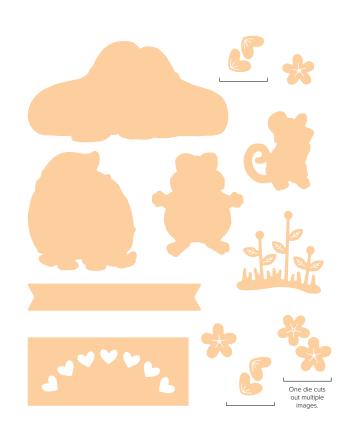

### hearts & hugs bundle

163667 | <del>68,00 € | £52.00</del> 61,00 € | £46.75 • ा ा ा ा • Stamp Set + Dies

HEARTS & HUGS STAMP SET • 163659 | 31,00 € | £24.00 10 cling stamps • ■ ■ ■ ■

HEARTS & HUGS DIES • 163666 | 37,00 € | £28.00 12 dies. Largest die: 3-3/4" × 2" (9.5 × 5.1 cm).