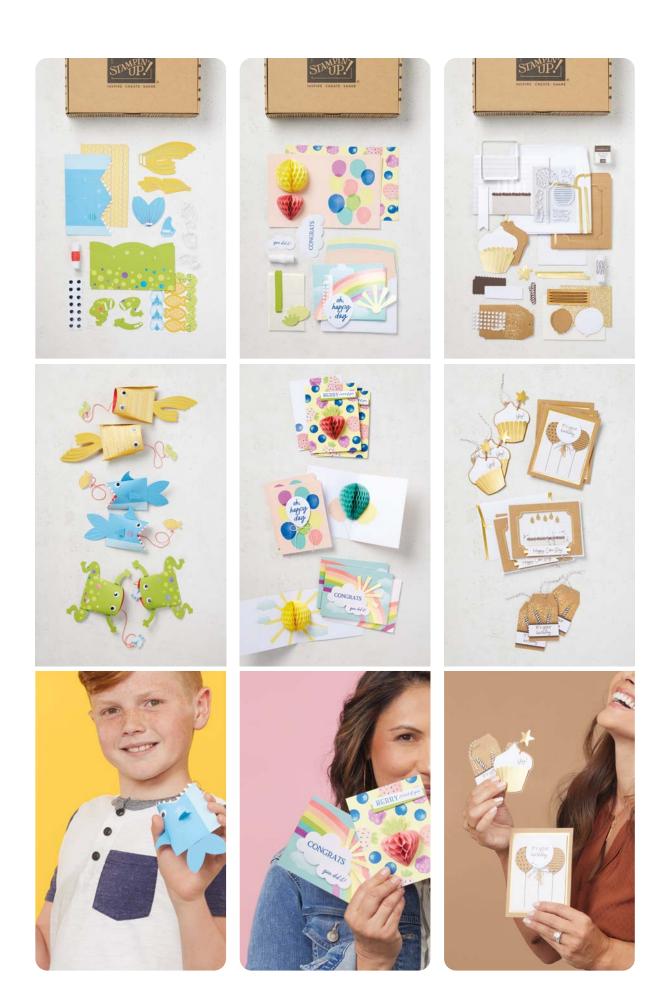

## stepby-step crafting

All-inclusive, themed projects with step-by-step instructions for a relaxed creative experience that's fun for all ages.

whenever you like!

Simple instructions make it easy to craft while connecting with others.

Give the gift of creativity and the joy of accomplishment there's a kit for everyone!

- -

(000)

we are to be well better

Everything you need in one box!

13

Pie:

Prepped components and step-by-step instructions guide you through the crafting process.

INSPIRE CREATE SHARE

Fun and easy projects you handcraft to give to friends and family.

STEP-BY-STEP CRAFTING

## tags, decor, cards & more

Kits make crafting fun and easy! Last year, one of our demonstrators, Angela, and her demonstrator team used kits during a charitable crafting event for Full Stop Australia. It was a fun-filled day of crafting and meeting new people. Best of all: The team raised money for a worthy cause!

> making a DIFFERENCE

See our complete kits collection in our online store!