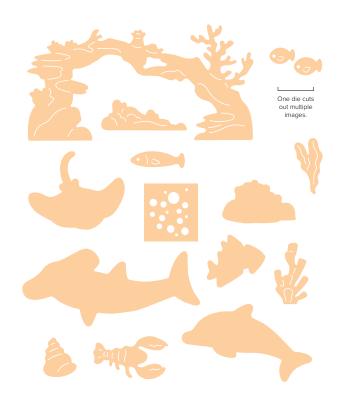

### friendly fins bundle

163589 | <del>64,00 € | £50.00</del> 57,50 € | £45.00 • 🛤 🖙 🖭 • Stamp Set + Dies

FRIENDLY FINS STAMP SET • 163583 | 30,00 € | £23.00 15 photopolymer stamps • • • • • • • •

**FRIENDLY FINS DIES • 163588** | **34,00** € | **£27.00** 14 dies. Largest die: 3-7/8" × 2" (9.8 × 5.1 cm).