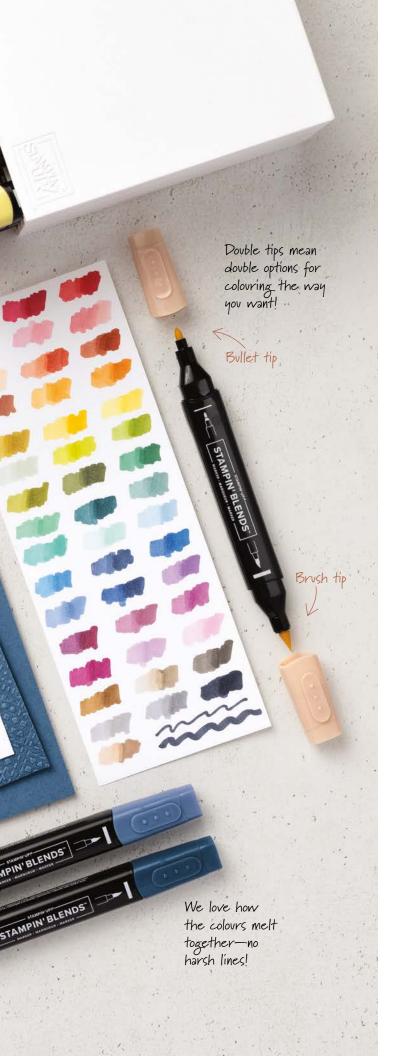

Stampin' Write markers have a brush tip for colouring and a fine tip for writing and details.

Classic, heavyweight cardstock is dyed all the way through, so you won't see any white edges when you cut or tear, except on Basic White. 24 sheets (except where noted otherwise).

# FLAWLESS **blending**