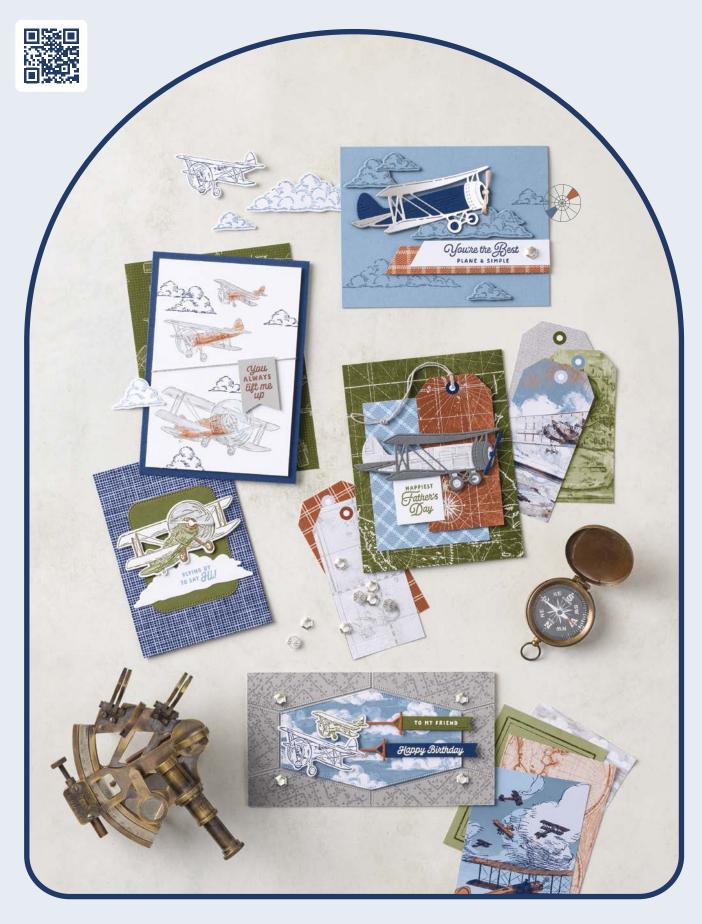

SUITE COLLECTIONS

COPPER CLAY

10% @UNICLO SAVINGS 1-2. ADVENTUROUS SKY BUNDLE • 163447 | <del>72,00 € | £56.00</del> 64,75 € | £50.25 • Stamp Set + Dies • @W Im O 3. INDUSTRIAL TRINKETS • 163450 | 10,50 € | £8.00 • 40 pieces. 4. TAKE TO THE SKY 12" X 12" (30.5 X 30.5 CM) DESIGNER SERIES PAPER • 163436 | 15,25 € | £11.75 • 12 sheets.