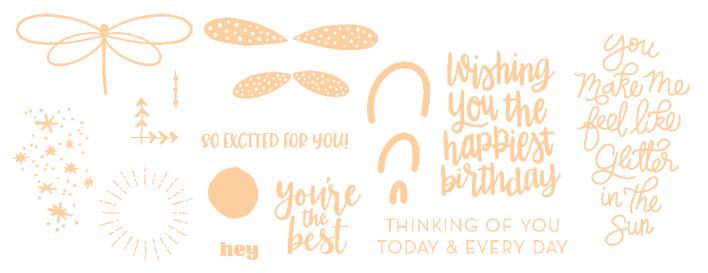

#### Saying Hey SAYING HEY STAMP SET 163697 | 21,00 € | £16.00

This sentiment-only set has thoughts for many occasions, but you can choose any set you like in our online store.

**SAYING HEY • 163697 | 21,00 € | £16.00** 10 photopolymer stamps • ■ ■ ■

# Stamp & SHOUT!

Stamps are our bread and butter—we just can't get enough of them! Whether you use photopolymer or cling, each image you ink and press onto your paper will come to life with our carefully designed and artfully detailed stamps.

## featured

Shop our online store to see these and all our image-only or sentiment-only products!