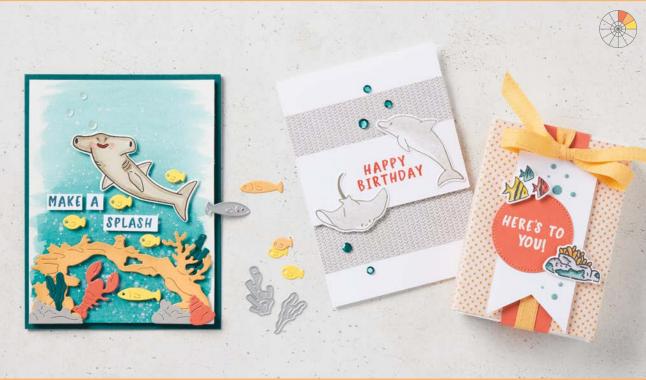

### friendly fins bundle

163589 | <del>64,00 € | £50.00</del> 57,50 € | £45.00 • 🛤 🖙 🖭 • Stamp Set + Dies

FRIENDLY FINS STAMP SET • 163583 | 30,00 € | £23.00 15 photopolymer stamps • • • • • • • •

**FRIENDLY FINS DIES • 163588** | **34,00** € | **£27.00** 14 dies. Largest die: 3-7/8" × 2" (9.8 × 5.1 cm).