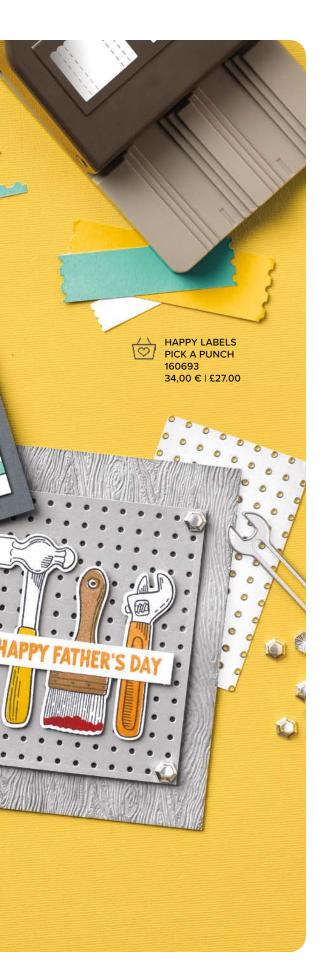

TRANSLUCENT FLORALS STAMP SET • 162243 32,00 € | £25.00 • @N FR 00 TRANSLUCENT FLORALS DIES • 162252 | 42,00 € | £32.00

TRUSTY TOOLS STAMP SET • 163274 | 30,00 € | £23.00 • @N FR • TRUSTY TOOLS DIES • 162722 | 45,00 € | £35.00