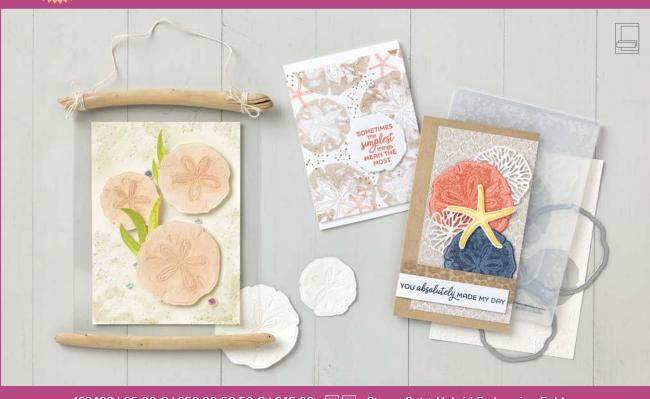

### seaside wishes bundle

163498 | <del>65,00 € | £50.00</del> 58,50 € | £45.00 • ஊ ஊ • Stamp Set + Hybrid Embossing Folder

SEASIDE WISHES STAMP SET • 163494 | 25,00 € | £19.00 12 photopolymer stamps • • • • •

SEASIDE WISHES HYBRID EMBOSSING FOLDER 163497 | 40,00 € | £31.00 1 embossing folder: 4-1/2" × 6-1/4" (11.4 × 15.9 cm). 8 dies. Largest die: 4-7/8" × 4-1/2" (12.4 × 11.4 cm).

Looking to shop even more fabulous products? (Re)discover popular items from previous catalogues here and in our online store.