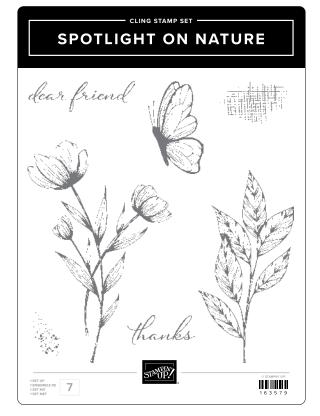

# spotlight on nature bundle

163581 | <del>71,00 € | £55.00</del> 63,75 € | £49.50 • Stamp Set + Dies

SPOTLIGHT ON NATURE STAMP SET • 163579 | 28,00 € | £22.00 7 cling stamps.

SPOTLIGHT ON NATURE DIES • 163580 | 43,00 € | £33.00 12 dies. Largest die: 3-7/8" (9.8 cm).