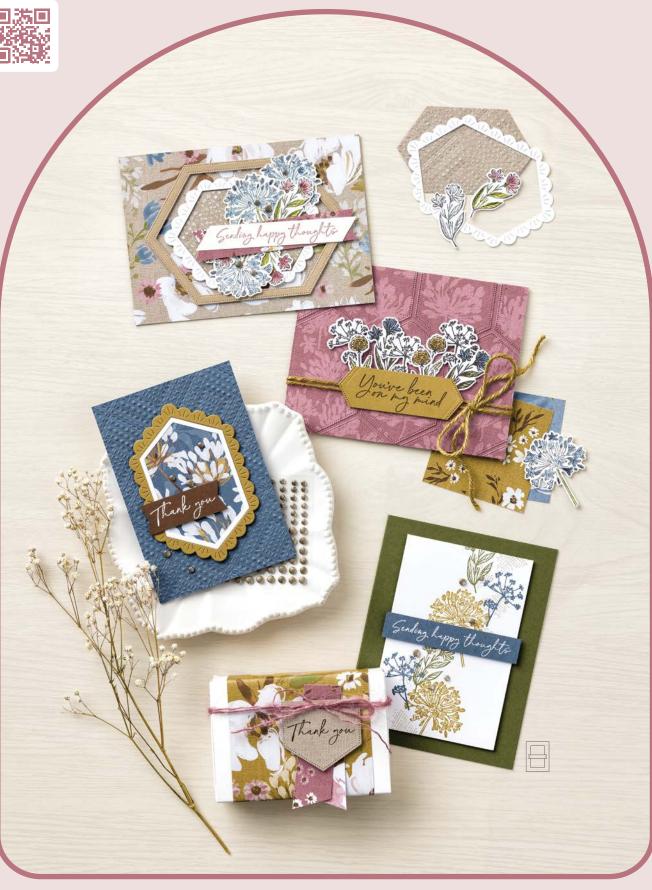

# thoughtful journey SUITE COLLECTION • 163320 | 106,25 € | £82.00 • EN FR DE

(5)

10% EUVICEO SAVING 1–2. THOUGHTFUL WISHES BUNDLE • 163314 | 76,00 € | £59,00 68,25 € | £53.00 • Stamp Set + Dies • IN IA OT 3. ADHESIVE-BACKED PEARL TRIO • 163319 | 9,25 € | £7.00 • 120 pieces. 4. THOUGHTFUL DESIGNS 12" X 12" (30.5 X 30.5 CM) SPECIALTY DESIGNER SERIES PAPER • 163317 | 13,50 € | £10.25 • 5 sheets. 5. THOUGHTFUL JOURNEY 6" X 6" (15.2 X 15.2 CM) DESIGNER SERIES PAPER • 163303 | 15,25 € | £11.75 • 48 sheets.

► To order bundle items individually 1. THOUGHTFUL WISHES STAMP SET • 163305 |  $31,00 \in | \pounds 24.00 \cdot 10$  cling stamps • Inspired by Million Sales Achiever Laurie Krauss • INF I 2. THOUGHTFUL WISHES DIES • 163313 |  $45,00 \in | \pounds 35.00 \cdot 11$  dies.  $4-7/8" \times 2-1/2"$  (12.4 × 6.4 cm).