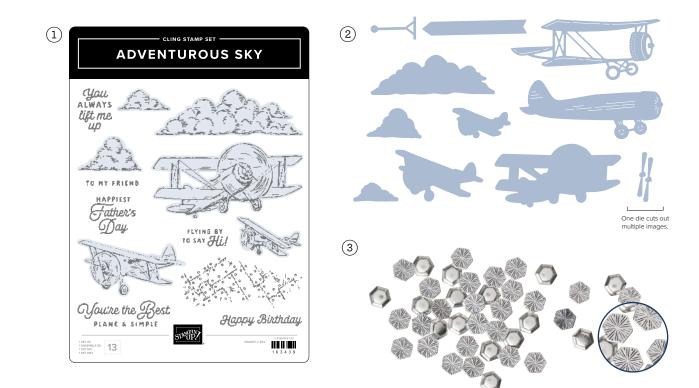

SUITE COLLECTIONS

COPPER CLAY

10% @UNICLO SAVINGS 1-2. ADVENTUROUS SKY BUNDLE • 163447 | <del>72,00 € | £56.00</del> 64,75 € | £50.25 • Stamp Set + Dies • @W Im O 3. INDUSTRIAL TRINKETS • 163450 | 10,50 € | £8.00 • 40 pieces. 4. TAKE TO THE SKY 12" X 12" (30.5 X 30.5 CM) DESIGNER SERIES PAPER • 163436 | 15,25 € | £11.75 • 12 sheets.