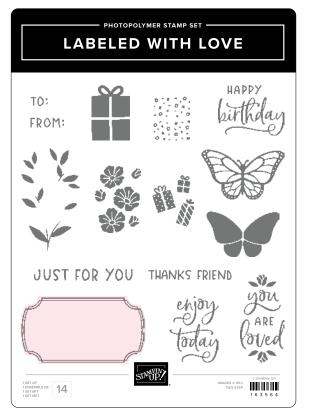

#### labeled with love bundle

163574 | <del>54,00 € | £42.00</del> 48,50 € | £37.75 • EN FP DE • Stamp Set + Dies 163571 | <del>54,00 € | £42.00</del> 48,50 € | £37.75 • EN FP DE • Stamp Set + Punch

LABELED WITH LOVE STAMP SET • 163564 | 26,00 € | £20.00 14 photopolymer stamps • • • • • • • •

Dies or Punch?

Two tools, same shape and size\*— Choose your favourite!

LABELED WITH LOVE DIES • 163570 | 28,00 € | £22.00 3 dies

LABELED WITH LOVE PUNCH • 163569 | 28,00 € | £22.00