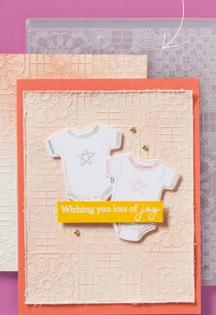

#### cutest onesie bundle

#### 163740 | <del>37,00 € | £29.00</del> 33,25 € | £26.00 • EN FR DE • Stamp Set + Dies

CUTEST ONESIE STAMP SET • 163734 | 21,00 € | £16.00 12 photopolymer stamps • III III 01

CUTEST ONESIE DIES • 163739 | 16,00 € | £13.00 5 dies. Largest die: 1-7/8" x 2" (4.8 x 5.1 cm).