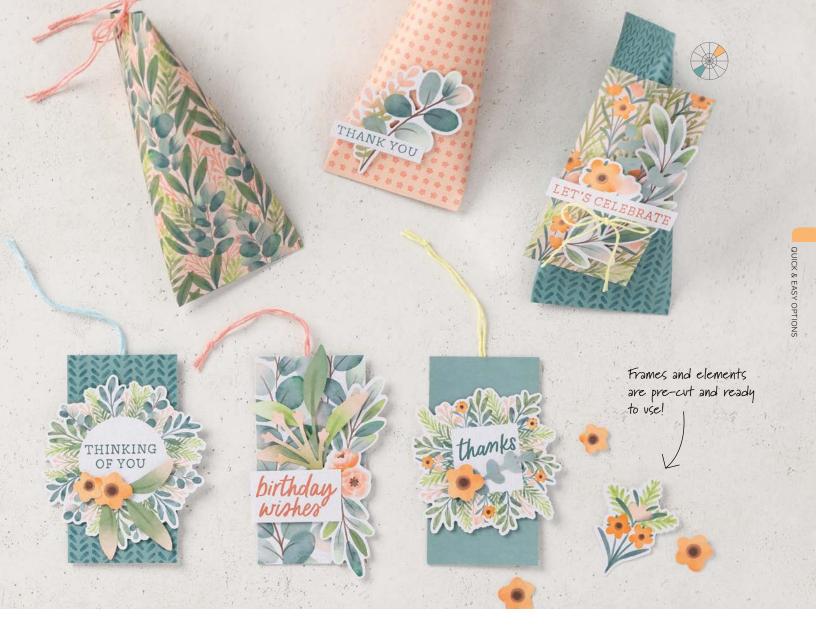

## quick & easy options

Combine products for simple, satisfying creative moments and personalised paper crafts.

Printed pieces, all-occasion stamp sets, and die-cut elements make paper crafting a cinch!

Make multiple projects quickly for upcoming events and occasions.

Get all the fun of personalised crafting in less time (and less space).