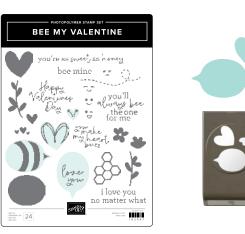

CHEERFUL DAISIES

BEE BUILDER PUNCH • 162553 | 30,00 € | £23.00

NET OF ENGENHELE DE DET MET

CRAFTING WITH YOU STAMP SET • 161219 | 26,00 € | £20.00 • Inspired by Million Sales Achiever Irene Wendlandt CRAFTING WITH YOU DIES • 161225 | 48,00 € | £37.00

CHEERFUL DAISIES STAMP SET • 161290 | 31,00 € | £24.00 • • • • • • • CHEERFUL DAISIES DIES • 161296 | 42,00 € | £32.00

MADE MY DAY

briahtest birth da

DELICATE FOREST STAMP SET • 162675 | 25,00 € | £19.00 • • • • • DELICATE FOREST DIES • 162679 | 46,00 € | £36.00