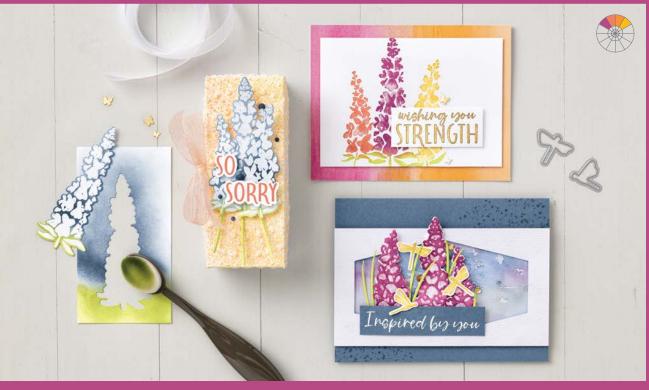

163674 | <del>71,00 € | £55.00</del> 63,75 € | £49.50 • Stamp Set + Dies

INSPIRING SNAPDRAGONS STAMP SET • 163672 | 32,00 € | £25.00 9 cling stamps.

INSPIRING SNAPDRAGONS DIES • 163673 | 39,00 € | £30.00 11 dies. Largest die: 1-1/2" × 3-3/4" (3.8 × 9.5 cm).