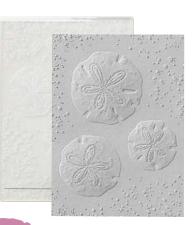

SEASIDE WISHES HYBRID EMBOSSING FOLDER 163497 | 40,00 € | £31.00 1 embossing folder: 4-1/2" × 6-1/4" (11.4 × 15.9 cm). 8 dies. Largest die: 4-7/8" × 4-1/2" (12.4 × 11.4 cm).

Looking to shop even more fabulous products? (Re)discover popular items from previous catalogues here and in our online store.