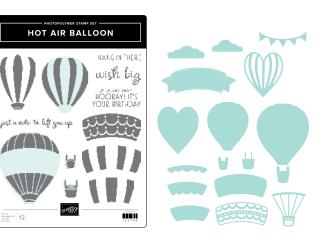

ألوعين

vou An amazing

HOT AIR BALLOON STAMP SET • 162748 | 25,00 € | £19.00 • • • • • • • • HOT AIR BALLOON DIES • 162754 | 37,00 € | £28.00

A

LAYERING LEAVES STAMP SET • 161277 | 30,00 € | £23.00 • Inspired by Million Sales Achiever Rachel Tessman BOUGH PUNCH • 157711 | 30,00 € | £23.00