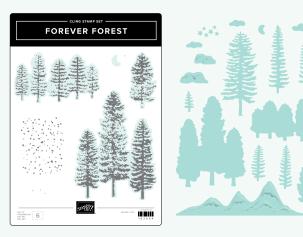

ENDURING BEAUTY STAMP SET • 162670 | 25,00 € | £19.00 ENDURING BEAUTY DIES • 162672 | 32,00 € | £25.00 ENDURING BEAUTY DECORATIVE MASKS • 162673 | 15,25 € | £11.75

FOREVER FOREST STAMP SET • 162054 | 32,00 € | £25.00 FOREVER FOREST DIES • 162057 | 45,00 € | £35.00