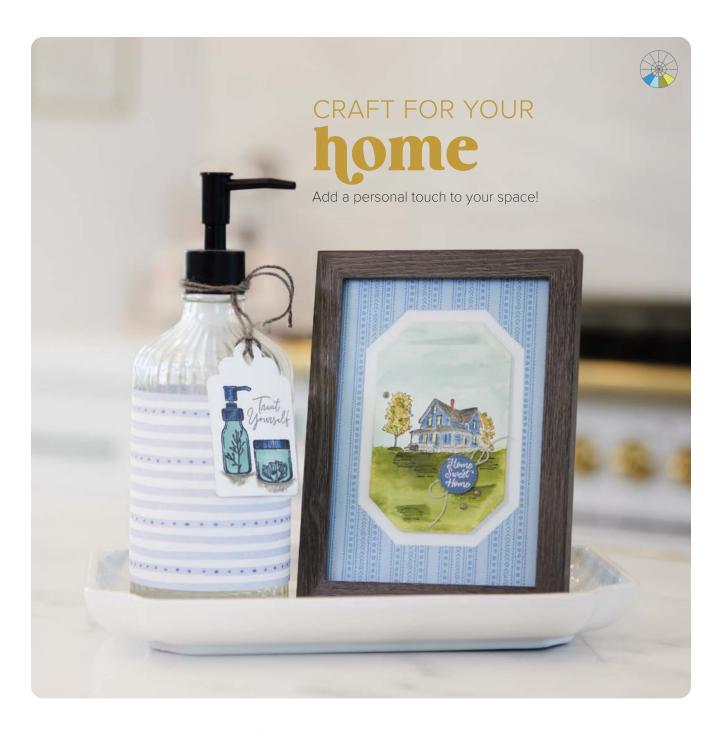

# craft for your children

Make something special for your little loved ones. And the ones that aren't so little anymore!

 TAKE YOUR PICK

 CRAFTER TIPS

 161602 | 26,00 € | £20.00

hello

HSN MK OF

Use the rotary tip for cutting unique perforated patterns!