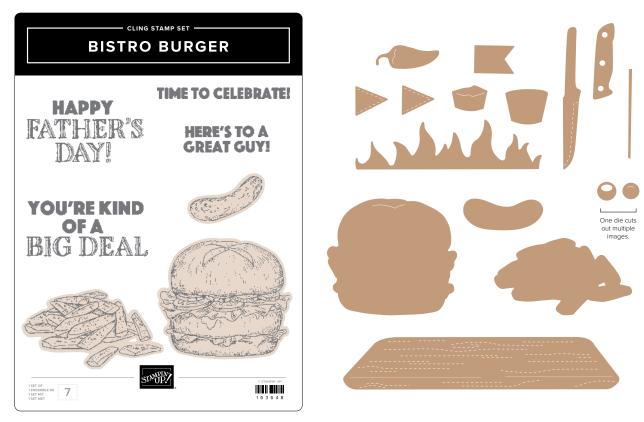

#### bistro burger bundle

163650 | <del>62,00 € | £49.00</del> 55,75 € | £44.00 • Stamp Set + Dies

BISTRO BURGER STAMP SET • 163648 | 28,00 € | £22.00 7 cling stamps.

**BISTRO BURGER DIES • 163649 | 34,00 € | £27.00** 15 dies. Largest die: 4-7/8" x 1" (12.4 x 2.5 cm).