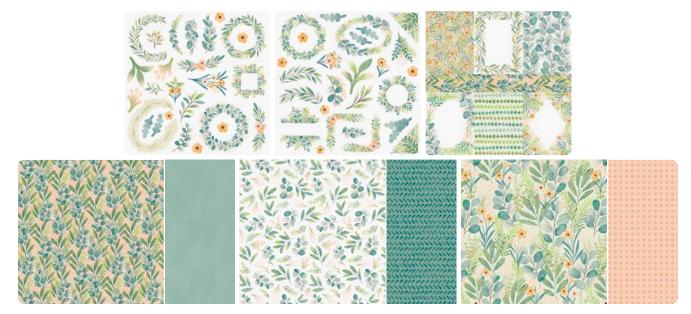

## quick & easy options

Combine products for simple, satisfying creative moments and personalised paper crafts.

Printed pieces, all-occasion stamp sets, and die-cut elements make paper crafting a cinch!

Make multiple projects quickly for upcoming events and occasions.

Get all the fun of personalised crafting in less time (and less space).