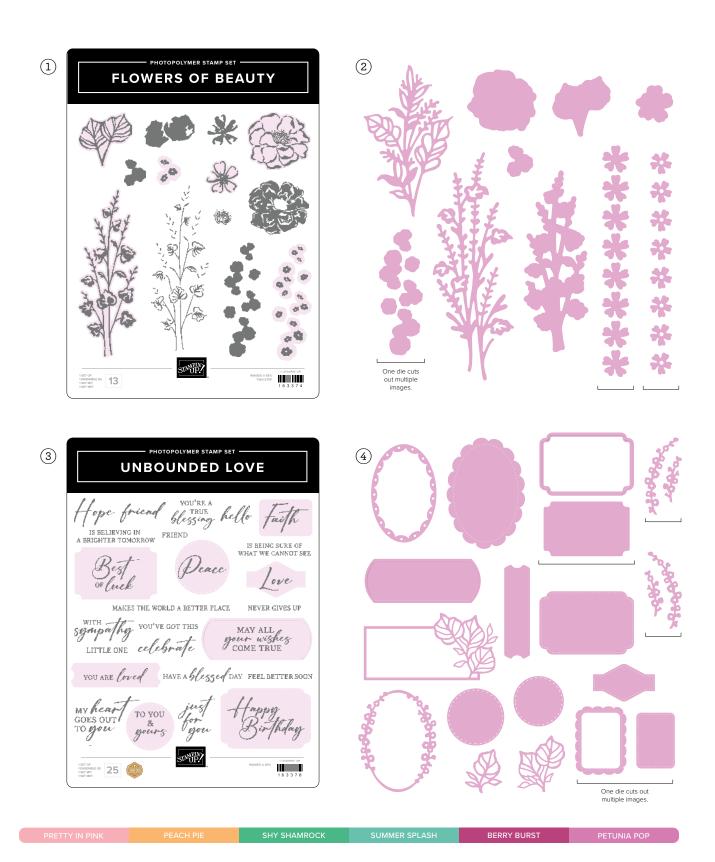

# unbounded beauty

SUITE COLLECTION

# Unbounded beauty SUITE COLLECTION • 163390 | 173,50 € | £133.50 • EN FR DE NL

54 © 2020-2024 STAMPIN' UP!

10% PUNCECO SAVINGS
 1-2. FLOWERS OF BEAUTY BUNDLE • 163376 | 75,00 € | £58.00 67,50 € | £52.00 • Stamp Set + Dies
 10% PUNCECO SAVINGS
 3-4. UNBOUNDED LOVE BUNDLE • 163384 | 75,00 € | £58.00 67,50 € | £52.00 • Stamp Set + Dies • ••• ••• ••• ••• ••• ••••
 5. 2024-2026 IN COLOR RESIN DOTS • 163389 | 9,75 € | £7.50 • 120 pieces.
 6. 2024-2026 IN COLOR GLIMMER 12" X 12" (30.5 X 30.5 CM) SPECIALTY PAPER • 163371 | 13,50 € | £10.25 • 5 sheets.
 7. UNBOUNDED BEAUTY 12" X 12" (30.5 X 30.5 CM) DESIGNER SERIES PAPER • 163372 | 15,25 € | £11.75 • 12 sheets.

► To order bundle items individually 1. FLOWERS OF BEAUTY STAMP SET • 163374 | 30,00 € | £23.00 • 13 photopolymer stamps.
 2. FLOWERS OF BEAUTY DIES • 163375 | 45,00 € | £35.00 • 10 dies. Largest die: 1-3/4" x 5" (4.4 x 12.7 cm).
 3. UNBOUNDED LOVE STAMP SET • 163378 | 31,00 € | £24.00 • 25 photopolymer stamps • Inspired by Million Sales Achiever Debbie Moczek •
 Immediate 4. UNBOUNDED LOVE DIES • 163383 | 44,00 € | £34.00 • 16 dies. Largest die: 3-1/8" x 1-1/2" (7.9 x 3.8 cm).