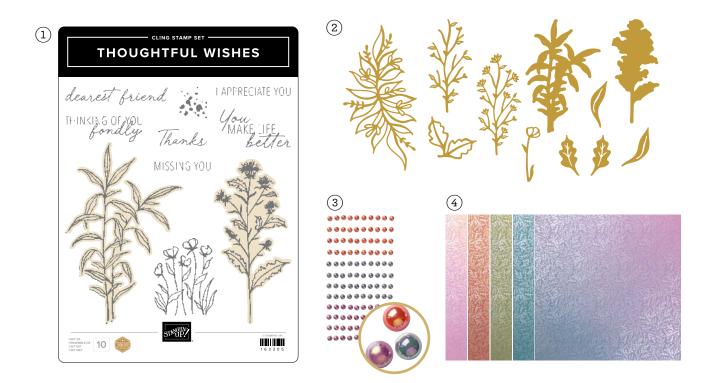

# thoughtful journey SUITE COLLECTION • 163320 | 106,25 € | £82.00 • EN FR DE

(5)

10% EUVICEO SAVING 1–2. THOUGHTFUL WISHES BUNDLE • 163314 | 76,00 € | £59,00 68,25 € | £53.00 • Stamp Set + Dies • IN IA OT 3. ADHESIVE-BACKED PEARL TRIO • 163319 | 9,25 € | £7.00 • 120 pieces. 4. THOUGHTFUL DESIGNS 12" X 12" (30.5 X 30.5 CM) SPECIALTY DESIGNER SERIES PAPER • 163317 | 13,50 € | £10.25 • 5 sheets. 5. THOUGHTFUL JOURNEY 6" X 6" (15.2 X 15.2 CM) DESIGNER SERIES PAPER • 163303 | 15,25 € | £11.75 • 48 sheets.

► To order bundle items individually 1. THOUGHTFUL WISHES STAMP SET • 163305 |  $31,00 \in | \pounds 24.00 \cdot 10$  cling stamps • Inspired by Million Sales Achiever Laurie Krauss • INF I 2. THOUGHTFUL WISHES DIES • 163313 |  $45,00 \in | \pounds 35.00 \cdot 11$  dies.  $4-7/8" \times 2-1/2"$  (12.4 × 6.4 cm).