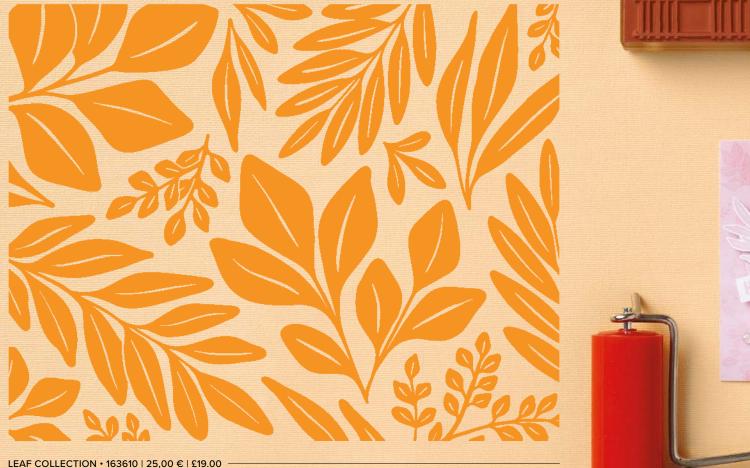

## background BRILLIANCE

Create brilliant, detailed backgrounds in one quick step. But don't mistake these background beauties for simple wallflowers—combine them with other creative techniques to make them the star of the show!

/ Works best with Clear Block F

LEAF COLLECTION • 163610 | 25,00 € | £19.00 1 cling stamp

Shop our online store to see these and all our background stamps!

BOTANICAL BEAUTY STAMP SET 162903 | 30,00 € | £23.00