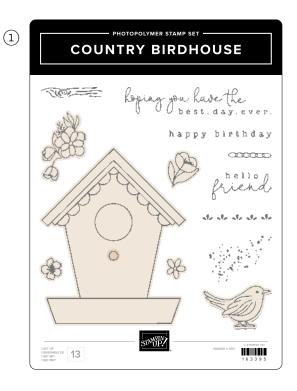

### **COUNTRY WOODS** SUITE COLLECTION • 163418 | 187,25 € | £143.75 • EN FR DE

10% @UNCLEO SAVINGS 1-2. COUNTRY BIRDHOUSE BUNDLE • 163401 | 64,00 € | £49.00 57,50 € | £44.00 • Stamp Set + Dies • @ m @ 10% @UNCLEO SAVINGS 3-4. COUNTRY FLOWERS BUNDLE • 163411 | 73,00 € | £56.00 65,50 € | £50.25 • Stamp Set + Dies • @ m @ 5. BASIC GRAY & SMOKY SLATE PEARLS • 163416 | 9,25 € | £7.00 • 160 pieces. 6. EYELET 3D EMBOSSING FOLDER • 163414 | 12,25 € | £9.50 • 4-1/2" × 6-1/4" (11.4 × 15.9 cm). 7. PETAL PINK & WHITE 1/4" (6.4 MM) DIAGONAL TRIM COMBO PACK • 163417 | 12,25 € | £9.50 • 5 yards (4.6 m) each colour. 8. COUNTRY WOODS 12" X 12" (30.5 X 30.5 CM) DESIGNER SERIES PAPER • 163393 | 15,25 € | £11.75 • 12 sheets. 9. COUNTRY LACE 12" X 12" (30.5 X 30.5 CM) DESIGNER SERIES PAPER • 163415 | 15,25 € | £11.75 • 12 sheets.

► To order bundle items individually 1. COUNTRY BIRDHOUSE STAMP SET • 163395 | 25,00 € | £19.00 • 13 photopolymer stamps • ■ ■ ■ ■
 2. COUNTRY BIRDHOUSE DIES • 163400 | 39,00 € | £30.00 • 23 dies. Largest die: 3-1/4" x 3-1/4" (8.3 x 8.3 cm).
 3. COUNTRY FLOWERS STAMP SET • 163405 | 30,00 € | £23.00 • 13 photopolymer stamps • ■ ■ ■
 4. COUNTRY FLOWERS DIES • 163410 43,00 € | £33.00 • 15 dies. Largest die: 2" x 2" (5.1 x 5.1 cm).