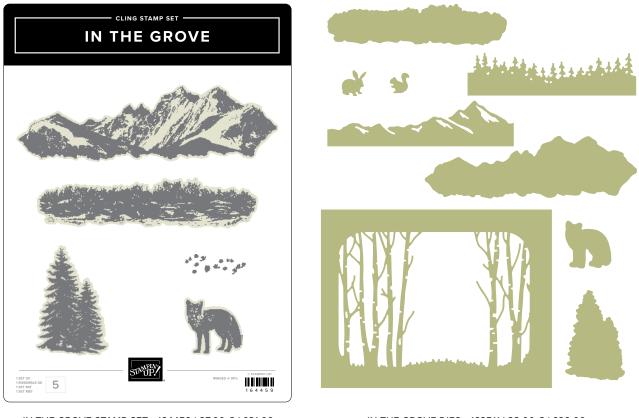

# in the grove bundle\*

163512 | <del>65,00 € | £50.00</del> 58,50 € | £45.00 • Stamp Set + Dies

IN THE GROVE STAMP SET • 164459 | 27,00 € | £21.00 5 cling stamps.

IN THE GROVE DIES • 163511 | 38,00 € | £29.00 9 dies. Largest die: 4-5/8" x 3-1/4" (11.7 x 8.3 cm).