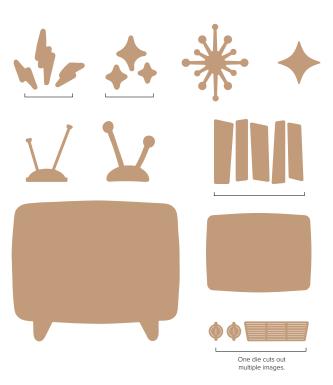

163637 | <del>57,00 € | £44.00</del> 51,25 € | £39.50 • मा मा • Stamp Set + Dies

 TUNE IN STAMP SET • 163633 | 25,00 € | £19.00

 10 photopolymer stamps • IN IN

**TUNE IN DIES • 163636 | 32,00 € | £25.00** 10 dies. Largest die: 3-1/8" x 2-5/8" (7.9 x 6.7 cm).