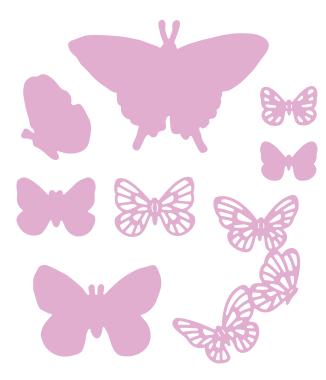

#### sketched butterflies bundle

163492 | <del>68,00 € | £52.00</del> 61,00 € | £46.75 • Stamp Set + Dies

SKETCHED BUTTERFLIES STAMP SET • 163490 | 32,00 € | £25.00 10 cling stamps.

SKETCHED BUTTERFLIES DIES • 163491 | 36,00 € | £27.00 8 dies. Largest die: 3-1/4" × 2-1/4" (8.3 × 5.7 cm).