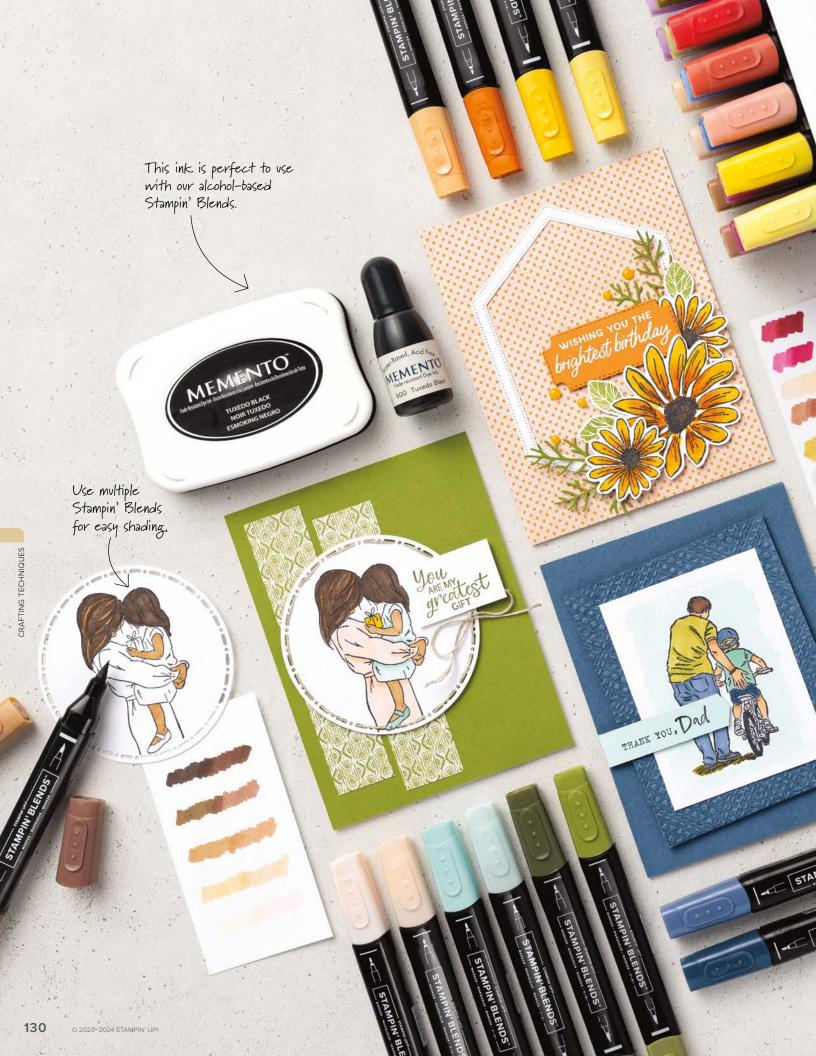

# FLAWLESS **blending**

## Stampin' Blends Must-Haves

MEMENTO<sup>™</sup> INK

- Tuxedo Black Pad 132708 | 9,75 € | £7.50
- Tuxedo Black Refill 133456 | 8,00 € | £6.25

COLOR LIFTER • 144608 | 6,75 € | £5.25

NATURAL TONES STAMPIN' BLENDS | 13,50 € | £10.25 EACH  $\bigcirc$   $\bigcirc$  Stampin' Blends Light Combo Pack • 159465