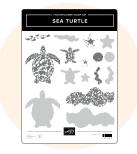

PLANTED PARADISE STAMP SET 162925 | 27,00 € | £21.00

SEA TURTLE STAMP SET 160500 | 26,00 € | £20.00

picture image-only stamp set on its own. PERFECT Image-only stamp sets are a great way to bring versatility to your crafting! Pair with a STAMPIN' PAD stamped sentiment of your choice. MOODY MAUVE congratulations MELANC Friend FOREVER FOREST STAMP SET 162054 | 32,00 € | £25.00 FOREVER FOREST DIES তি 162057 | 45,00 € | £35.00 Add die-cut images or sentiments for a layered look!