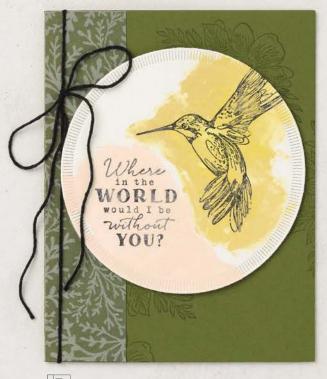

# thoughtful journey SUITE COLLECTION • 163320 | 106,25 € | £82.00 • EN FR DE

(5)

10% EUVICEO SAVING 1–2. THOUGHTFUL WISHES BUNDLE • 163314 | 76,00 € | £59,00 68,25 € | £53.00 • Stamp Set + Dies • IN IA OT 3. ADHESIVE-BACKED PEARL TRIO • 163319 | 9,25 € | £7.00 • 120 pieces. 4. THOUGHTFUL DESIGNS 12" X 12" (30.5 X 30.5 CM) SPECIALTY DESIGNER SERIES PAPER • 163317 | 13,50 € | £10.25 • 5 sheets. 5. THOUGHTFUL JOURNEY 6" X 6" (15.2 X 15.2 CM) DESIGNER SERIES PAPER • 163303 | 15,25 € | £11.75 • 48 sheets.

► To order bundle items individually 1. THOUGHTFUL WISHES STAMP SET • 163305 |  $31,00 \in | \pounds 24.00 \cdot 10$  cling stamps • Inspired by Million Sales Achiever Laurie Krauss • INF I 2. THOUGHTFUL WISHES DIES • 163313 |  $45,00 \in | \pounds 35.00 \cdot 11$  dies.  $4-7/8" \times 2-1/2"$  (12.4 × 6.4 cm).