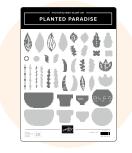

PLANTED PARADISE STAMP SET 162925 | 27,00 € | £21.00

SEA TURTLE STAMP SET 160500 | 26,00 € | £20.00

picture image-only stamp set on its own. PERFECT Image-only stamp sets are a great way to bring versatility to your crafting! Pair with a STAMPIN' PAD stamped sentiment of your choice. MOODY MAUVE congratulations MELANC Friend FOREVER FOREST STAMP SET 162054 | 32,00 € | £25.00 FOREVER FOREST DIES তি 162057 | 45,00 € | £35.00 Add die-cut images or sentiments for a layered look!