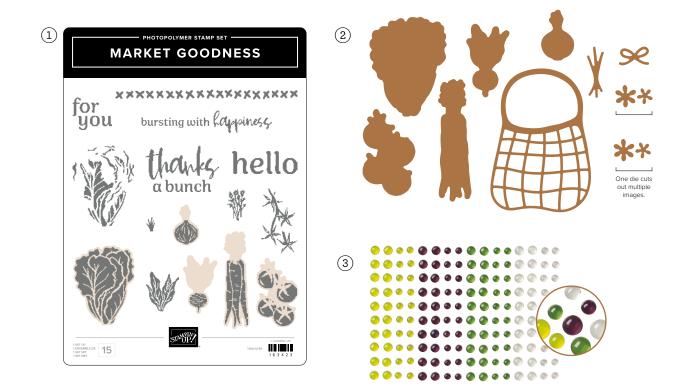

► To order bundle items individually 1. MARKET GOODNESS STAMP SET • 163423 | 23,00 € | £18.00 • 15 photopolymer stamps • IN IN OR 2. MARKET GOODNESS DIES • 163428 | 26,00 € | £20.00 • 10 dies. Largest die: 1-3/4" x 2-1/2" (4.4 x 6.4 cm).