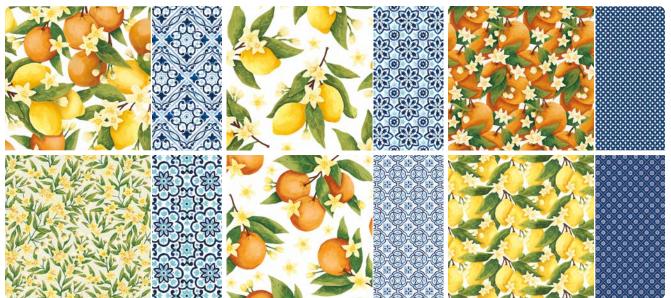

SUITE COLLECTIONS

COPPER CLAY

10% @UNICLO SAVINGS 1-2. ADVENTUROUS SKY BUNDLE • 163447 | <del>72,00 € | £56.00</del> 64,75 € | £50.25 • Stamp Set + Dies • @W Im O 3. INDUSTRIAL TRINKETS • 163450 | 10,50 € | £8.00 • 40 pieces. 4. TAKE TO THE SKY 12" X 12" (30.5 X 30.5 CM) DESIGNER SERIES PAPER • 163436 | 15,25 € | £11.75 • 12 sheets.