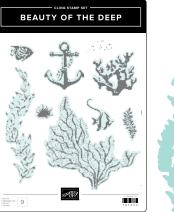

BEAUTY OF THE DEEP STAMP SET • 161233 | 31.00 € | £24.00 BEAUTY OF THE DEEP DIES • 161236 | 40,00 € | £31.00

BEACH DAY STAMP SET • 162797 | 25.00 € | £19.00 BEACH DAY DIES • 162799 | 42,00 € | £32.00

BRIGHT SKIES STAMP SET • 162787 | 25,00 € | £19.00 • IN IN OI BRIGHT SKIES DIES • 162793 | 42,00 € | £32.00