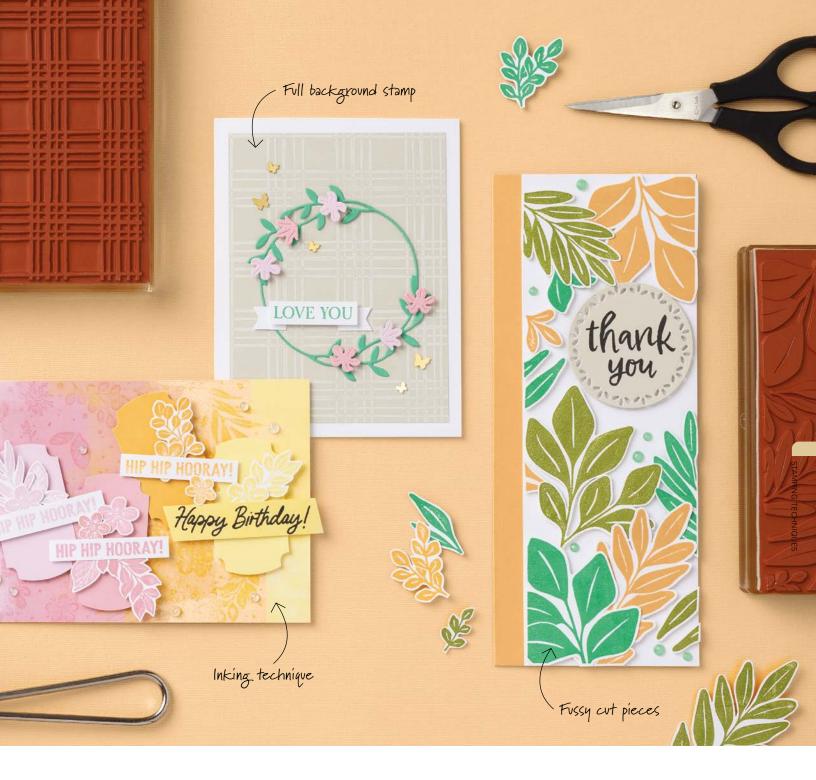

## background BRILLIANCE

Create brilliant, detailed backgrounds in one quick step. But don't mistake these background beauties for simple wallflowers—combine them with other creative techniques to make them the star of the show!

/ Works best with Clear Block F

LEAF COLLECTION • 163610 | 25,00 € | £19.00 1 cling stamp

Shop our online store to see these and all our background stamps!

BOTANICAL BEAUTY STAMP SET 162903 | 30,00 € | £23.00