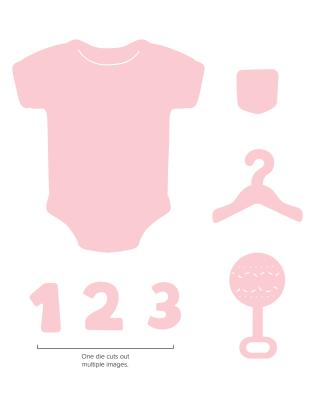

#### cutest onesie bundle

#### 163740 | <del>37,00 € | £29.00</del> 33,25 € | £26.00 • EN FR DE • Stamp Set + Dies

CUTEST ONESIE STAMP SET • 163734 | 21,00 € | £16.00 12 photopolymer stamps • III III 01

CUTEST ONESIE DIES • 163739 | 16,00 € | £13.00 5 dies. Largest die: 1-7/8" x 2" (4.8 x 5.1 cm).