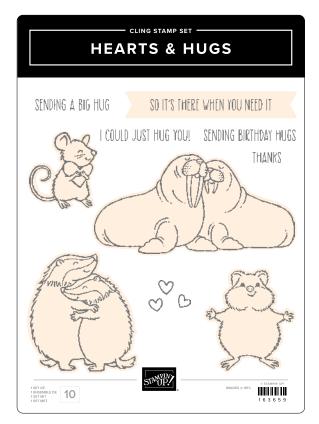

### hearts & hugs bundle

163667 | <del>68,00 € | £52.00</del> 61,00 € | £46.75 • ा ा ा ा • Stamp Set + Dies

HEARTS & HUGS STAMP SET • 163659 | 31,00 € | £24.00 10 cling stamps • ■ ■ ■ ■

HEARTS & HUGS DIES • 163666 | 37,00 € | £28.00 12 dies. Largest die: 3-3/4" × 2" (9.5 × 5.1 cm).