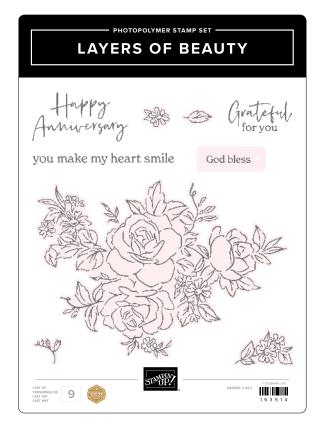

LAYERS OF BEAUTY STAMP SET • 163514 | 25,00 € | £19.00 9 photopolymer stamps • IN I Inspired by Million Sales Achiever Shelly Godby

LAYERS OF BEAUTY DIES • 163518 | 37,00 € | £28.00 11 dies. Largest die: 5-1/2" × 4" (14 × 10.2 cm).

LAYERS OF BEAUTY DECORATIVE MASKS • 163517 | 16,00 € | £13.00 5 masks: 1 each of 5 designs. 5" x 6-5/8" (12.7 x 16.8 cm). Use with Classic Stampin' Ink.