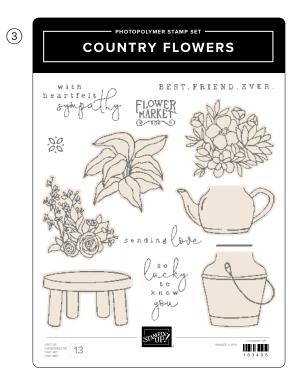

### **COUNTRY WOODS** SUITE COLLECTION • 163418 | 187,25 € | £143.75 • EN FR DE

10% @UNCLEO SAVINGS 1-2. COUNTRY BIRDHOUSE BUNDLE • 163401 | 64,00 € | £49.00 57,50 € | £44.00 • Stamp Set + Dies • @ m @ 10% @UNCLEO SAVINGS 3-4. COUNTRY FLOWERS BUNDLE • 163411 | 73,00 € | £56.00 65,50 € | £50.25 • Stamp Set + Dies • @ m @ 5. BASIC GRAY & SMOKY SLATE PEARLS • 163416 | 9,25 € | £7.00 • 160 pieces. 6. EYELET 3D EMBOSSING FOLDER • 163414 | 12,25 € | £9.50 • 4-1/2" × 6-1/4" (11.4 × 15.9 cm). 7. PETAL PINK & WHITE 1/4" (6.4 MM) DIAGONAL TRIM COMBO PACK • 163417 | 12,25 € | £9.50 • 5 yards (4.6 m) each colour. 8. COUNTRY WOODS 12" X 12" (30.5 X 30.5 CM) DESIGNER SERIES PAPER • 163393 | 15,25 € | £11.75 • 12 sheets. 9. COUNTRY LACE 12" X 12" (30.5 X 30.5 CM) DESIGNER SERIES PAPER • 163415 | 15,25 € | £11.75 • 12 sheets.

► To order bundle items individually 1. COUNTRY BIRDHOUSE STAMP SET • 163395 | 25,00 € | £19.00 • 13 photopolymer stamps • ■ ■ ■ ■
 2. COUNTRY BIRDHOUSE DIES • 163400 | 39,00 € | £30.00 • 23 dies. Largest die: 3-1/4" x 3-1/4" (8.3 x 8.3 cm).
 3. COUNTRY FLOWERS STAMP SET • 163405 | 30,00 € | £23.00 • 13 photopolymer stamps • ■ ■ ■
 4. COUNTRY FLOWERS DIES • 163410 43,00 € | £33.00 • 15 dies. Largest die: 2" x 2" (5.1 x 5.1 cm).