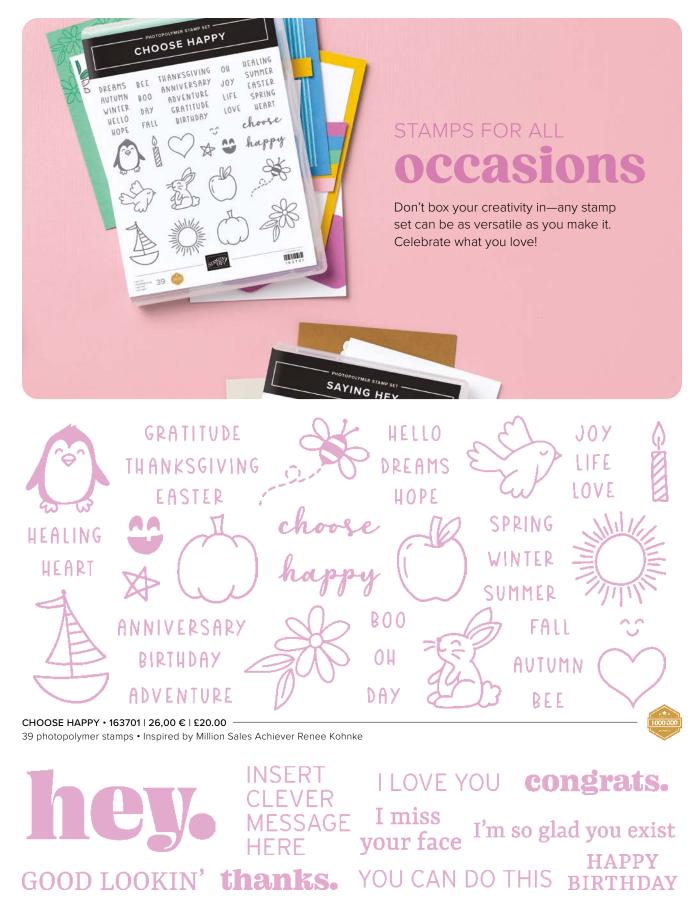

#### Saying Hey SAYING HEY STAMP SET 163697 | 21,00 € | £16.00

This sentiment-only set has thoughts for many occasions, but you can choose any set you like in our online store.

**SAYING HEY • 163697 | 21,00 € | £16.00** 10 photopolymer stamps • ■ ■ ■