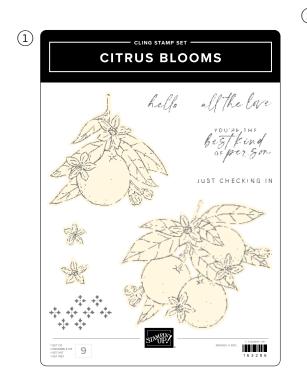

Find inspiration in the pages of this catalogue and let your creativity take over!

0

a o o o

0 0

4

► To order bundle items individually 1. CITRUS BLOOMS STAMP SET • 163286 | 32,00 € | £25.00 • 9 cling stamps • ■ ■ ■
 2. CITRUS BLOOMS DIES • 163294 | 53,00 € | £40.00 • 15 dies. Largest die: 5-1/8" x 3-3/4" (13 x 9.5 cm).