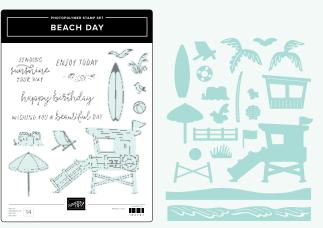

BEAUTY OF THE DEEP STAMP SET • 161233 | 31.00 € | £24.00 BEAUTY OF THE DEEP DIES • 161236 | 40,00 € | £31.00

BEACH DAY STAMP SET • 162797 | 25.00 € | £19.00 BEACH DAY DIES • 162799 | 42,00 € | £32.00

BRIGHT SKIES STAMP SET • 162787 | 25,00 € | £19.00 • IN IN OI BRIGHT SKIES DIES • 162793 | 42,00 € | £32.00