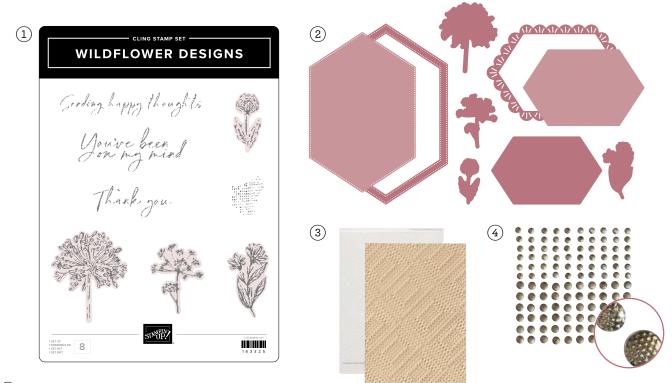

# Wildly flowering SUITE COLLECTION • 163339 | 95,75 € | £73.75 • EN FR DE

(5)

10% EUNICLO EXAMPLES 1–2. WILDFLOWER DESIGNS BUNDLE • 163334 | 65,00 € | £50.00 58,50 € | £45.00 • Stamp Set + Dies • Im Im or
 3. DASHING DESIGNS 3D EMBOSSING FOLDER • 163483 | 12,25 € | £9.50 • 4-1/2" × 6-1/4" (11.4 × 15.9 cm).
 4. ADHESIVE-BACKED TEXTURED DOTS • 163338 | 9,75 € | £7.50 • 120 pieces.
 5. WILDLY FLOWERING 12" X 12" (30.5 X 30.5 CM) DESIGNER SERIES PAPER • 163323 | 15,25 € | £11.75 • 12 sheets.

To order bundle items individually 1. WILDFLOWER DESIGNS STAMP SET • 163325 | 27,00 € | £21.00 • 8 cling stamps • IN IN OR
 2. WILDFLOWER DESIGNS DIES • 163333 | 38,00 € | £29.00 • 7 dies. Largest die: 5" x 3-7/16" (12.7 x 8.7 cm).