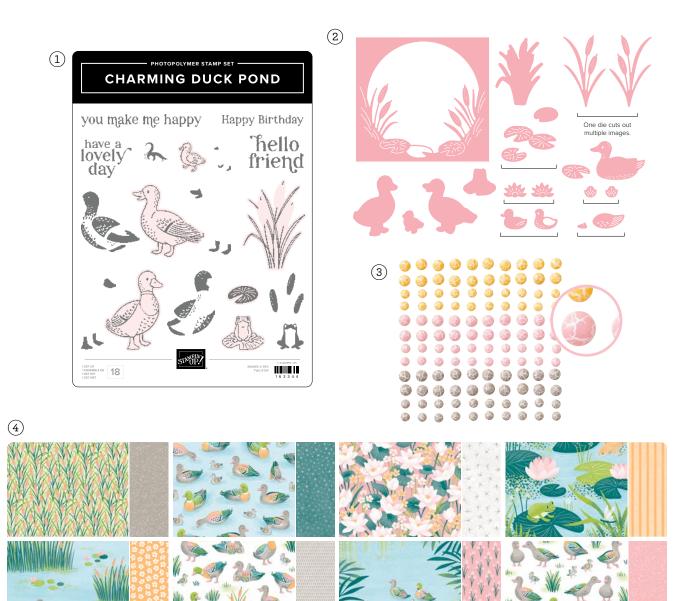

## **Tily pond lane** SUITE COLLECTION • 163354 | 82,50 € | £63.25 • EN FR DE

10% EUROCCOSAVING 1–2. CHARMING DUCK POND BUNDLE • 163350 | 64,00 € | £49.00 57,50 € | £44.00 • Stamp Set + Dies • IN IN OF
 3. ADHESIVE-BACKED DAPPLED DOTS • 163353 | 9,75 € | £7.50 • 120 pieces.
 4. LILY POND LANE 6" X 6" (15.2 X 15.2 CM)
 DESIGNER SERIES PAPER • 163342 | 15,25 € | £11.75 • 48 sheets.

18. 6

► To order bundle items individually 1. CHARMING DUCK POND STAMP SET • 163344 | 25,00 € | £19.00 • 18 photopolymer stamps • IN IN OR
 2. CHARMING DUCK POND DIES • 163349 | 39,00 € | £30.00 • 15 dies. Largest die: 3-3/4" x 3-3/8" (9.5 x 8.6 cm).