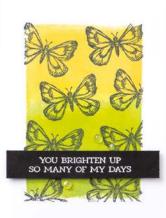

#### sketched butterflies bundle

163492 | <del>68,00 € | £52.00</del> 61,00 € | £46.75 • Stamp Set + Dies

SKETCHED BUTTERFLIES STAMP SET • 163490 | 32,00 € | £25.00 10 cling stamps.

SKETCHED BUTTERFLIES DIES • 163491 | 36,00 € | £27.00 8 dies. Largest die: 3-1/4" × 2-1/4" (8.3 × 5.7 cm).