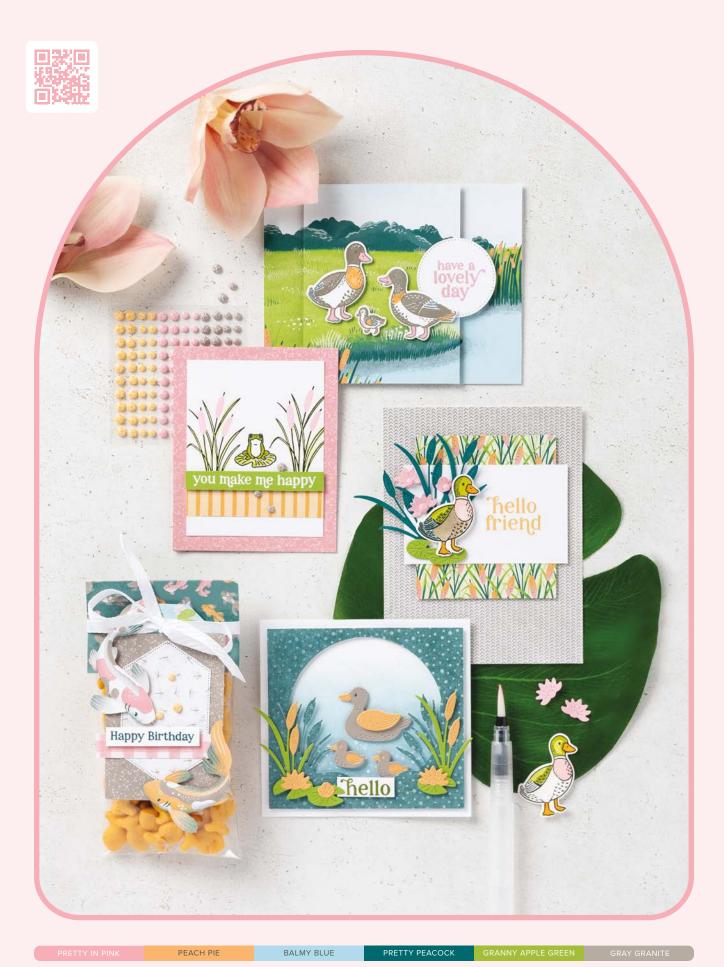

## **Tily pond lane** SUITE COLLECTION • 163354 | 82,50 € | £63.25 • EN FR DE

10% EUROCCOSAVING 1–2. CHARMING DUCK POND BUNDLE • 163350 | 64,00 € | £49.00 57,50 € | £44.00 • Stamp Set + Dies • IN IN OF
 3. ADHESIVE-BACKED DAPPLED DOTS • 163353 | 9,75 € | £7.50 • 120 pieces.
 4. LILY POND LANE 6" X 6" (15.2 X 15.2 CM)
 DESIGNER SERIES PAPER • 163342 | 15,25 € | £11.75 • 48 sheets.

18. 6

► To order bundle items individually 1. CHARMING DUCK POND STAMP SET • 163344 | 25,00 € | £19.00 • 18 photopolymer stamps • IN IN OR
 2. CHARMING DUCK POND DIES • 163349 | 39,00 € | £30.00 • 15 dies. Largest die: 3-3/4" x 3-3/8" (9.5 x 8.6 cm).