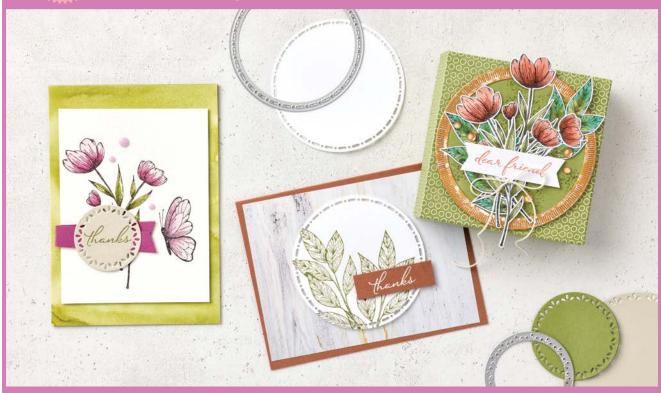

# spotlight on nature bundle

163581 | <del>71,00 € | £55.00</del> 63,75 € | £49.50 • Stamp Set + Dies

SPOTLIGHT ON NATURE STAMP SET • 163579 | 28,00 € | £22.00 7 cling stamps.

SPOTLIGHT ON NATURE DIES • 163580 | 43,00 € | £33.00 12 dies. Largest die: 3-7/8" (9.8 cm).