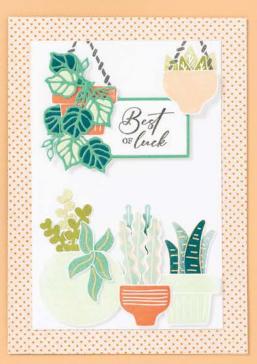

onto your paper will come to life with our carefully designed and artfully detailed stamps.

Cling

Heppy Binthday

UEILET

### Photopolymer

# double

Stamp. ) Flip. . Junets

Clear Reversibles stamps have images on both sides for more artistic options! Use one side by itself or layer it with the other side. You can see through them, making placement easy.

> Make a Great Impression STAMPIN' PIERCE MAT • 126199 | 6,25 € | £4.75 Makes it easier to stamp with photopolymer stamps and protects work surfaces as you pierce paper. 1 mat.





STAMPT.

mind

G



STAMPIN' MIST

STAMPIN' MIST-

STAMPIN' MIST

### Giet Squeaky Clean

(Use Together) STAMPIN' MIST<sup>™</sup> STAMP CLEANER 153648 | 16,00 € | £13.00 8 fl. oz. (237 ml).

STAMPIN' SCRUB® 126200 | 26,00 € | £20.00 Washable scrub pads.



10% clear block bundle 165674 80,25 € | £63.25 72,00 € | £56.75 Includes 1 of each clear block in a convenient set.

#### CLEAR BLOCKS

Acrylic blocks for cling and photopolymer stamps.



BLOCK B • 117147 8,50 € | £6.75 1-5/8" × 1-15/16" (4.1 × 4.9 cm)

BLOCK D • 118485 11,50 € I £9.00 2-7/8" × 2-11/16" (7.3 × 6.8 cm)

BLOCK F • 118483 23,00 € | £18.00 4-7/8" × 6" (12.4 × 15.2 cm) BLOCK C • 118486 9,75 € | £7.50 2" × 2-1/4" (5.1 × 5.7 cm)

BLOCK E • 118484 16,00 € | £13.00 3-7/16" × 4-7/16" (8.7 × 11.3 cm)

BLOCK H • 118490 11,50 € | £9.00 4-7/16" × 1-5/8" (11.3 × 4.1 cm)



Shop our online store to see these and all our Reversibles stamp sets!



PLANTED PARADISE STAMP SET 162925 | 27,00 € | £21.00



SEA TURTLE STAMP SET 160500 | 26,00 € | £20.00

picture image-only stamp set on its o