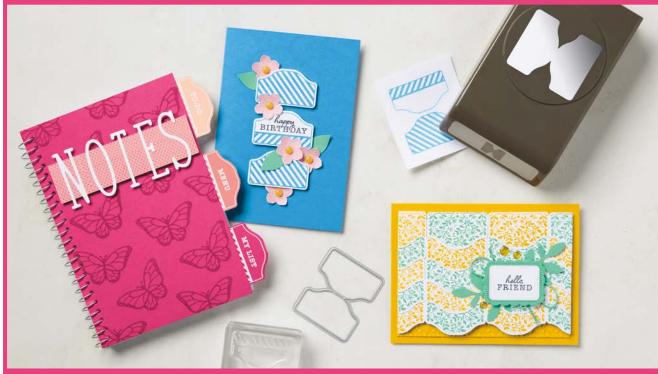

#### keeping tabs bundle

163543 | <del>37,75 € | £29.25</del> 33,75 € | £26.25 • EN FR DE • Stamp Set + Die 163540 | <del>51,00 € | £40.00</del> 45,75 € | £36.00 • EN FR DE • Stamp Set + Punch

 KEEPING TABS STAMP SET • 163533 | 23,00 € | £18.00

 15 photopolymer stamps • ••• ••

Die or Punch? Two tools, same shape and size\*-Choose your favourite!

KEEPING TABS DIE • 163539 | 14,75 € | £11.25

1 die

KEEPING TABS PUNCH • 163538 | 28,00 € | £22.00 1 punch