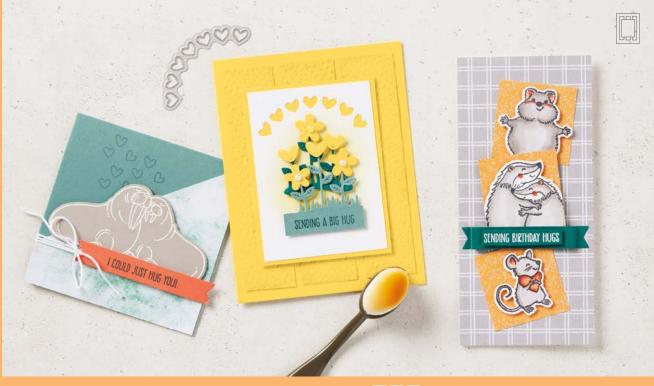

### hearts & hugs bundle

163667 | <del>68,00 € | £52.00</del> 61,00 € | £46.75 • ा ा ा ा • Stamp Set + Dies

HEARTS & HUGS STAMP SET • 163659 | 31,00 € | £24.00 10 cling stamps • ■ ■ ■ ■

HEARTS & HUGS DIES • 163666 | 37,00 € | £28.00 12 dies. Largest die: 3-3/4" × 2" (9.5 × 5.1 cm).