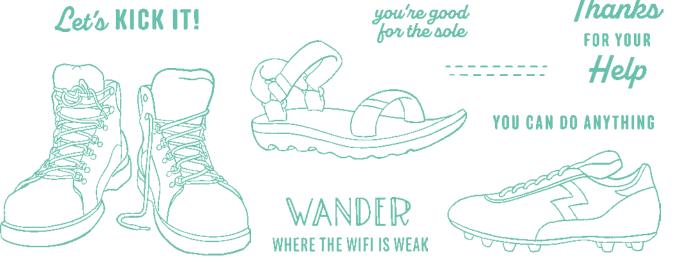

# craft for your children

Make something special for your little loved ones. And the ones that aren't so little anymore!

 TAKE YOUR PICK

 CRAFTER TIPS

 161602 | 26,00 € | £20.00

hello

HSN MK OF

Use the rotary tip for cutting unique perforated patterns!

**FLYING BY • 163685 | 23,00 € | £18.00** 12 photopolymer stamps • **■** • **■** 

LET'S WANDER • 163594 | 27,00 € | £21.00 9 cling stamps • ☞ ☞