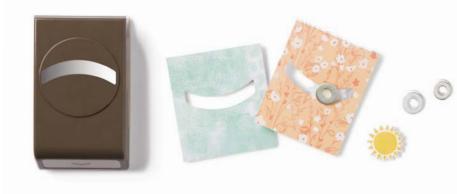

## Let It Slide

Create a slider card with a punch, a hardware washer, and Stampin' Dimensionals. Adhere the sun to the washer through the punched track using a Stampin' Dimensional. Make room for the slider to move by popping up the cardstock piece with a double layer of Stampin' Dimensionals.

CURVED LABEL PUNCH 162273 | 28,00 € | £22.00