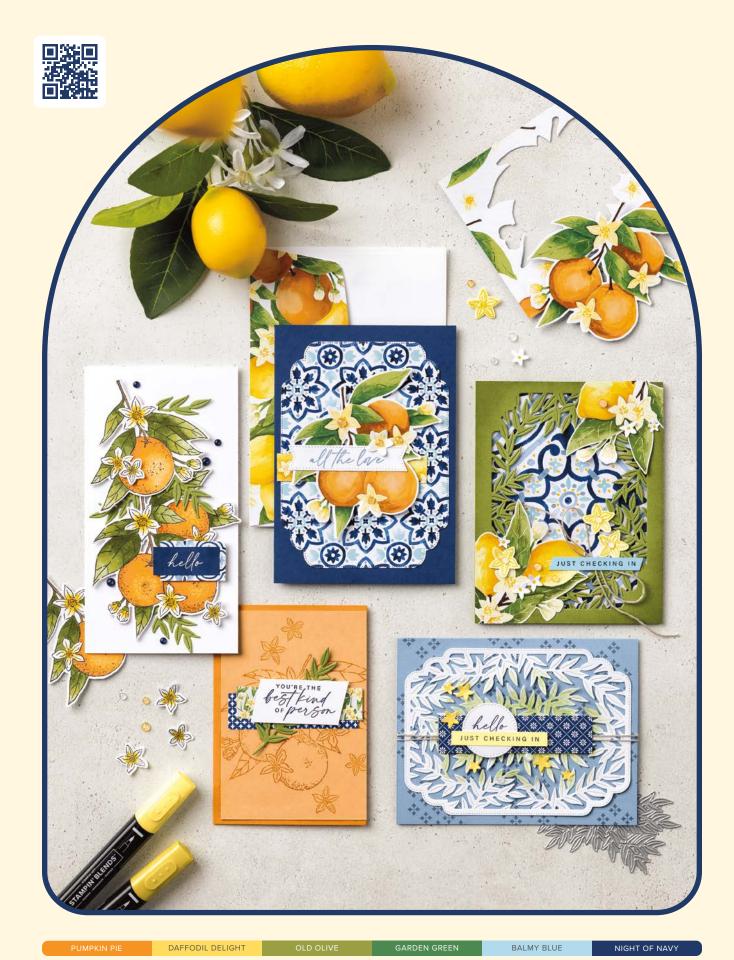

Find inspiration in the pages of this catalogue and let your creativity take over!

0

a o o o

0 0

4

► To order bundle items individually 1. CITRUS BLOOMS STAMP SET • 163286 | 32,00 € | £25.00 • 9 cling stamps • ■ ■ ■
 2. CITRUS BLOOMS DIES • 163294 | 53,00 € | £40.00 • 15 dies. Largest die: 5-1/8" x 3-3/4" (13 x 9.5 cm).