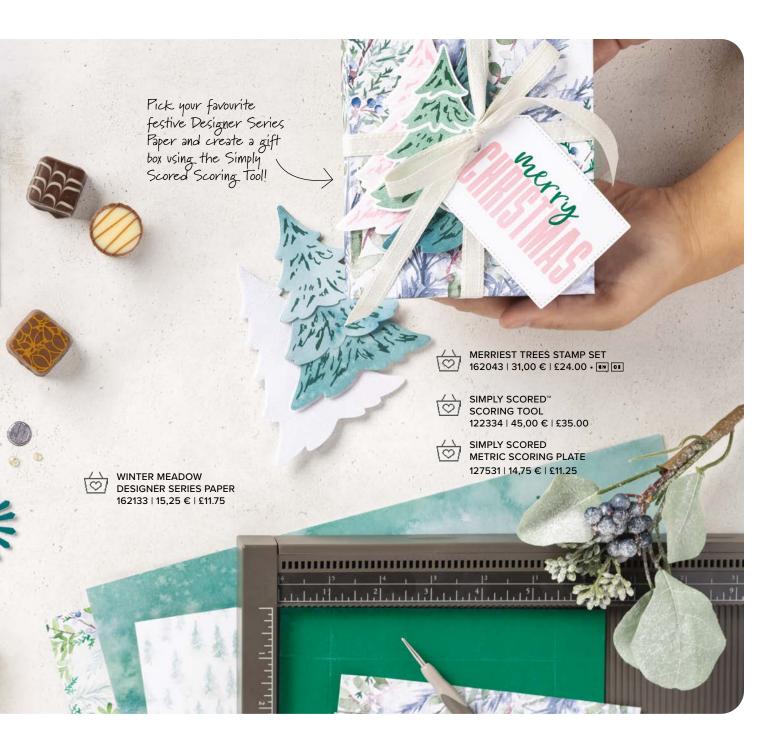

KIDDIN' AROUND STAMP SET • 162829 | 32,00 € | £25.00 • IN III III KIDDIN' AROUND DIES • 162838 | 42,00 € | £32.00

9

MERRIEST TREES STAMP SET • 162043 | 31,00 € | £24.00 • • • • • MERRIEST TREES DIES • 162047 | 45,00 € | £35.00