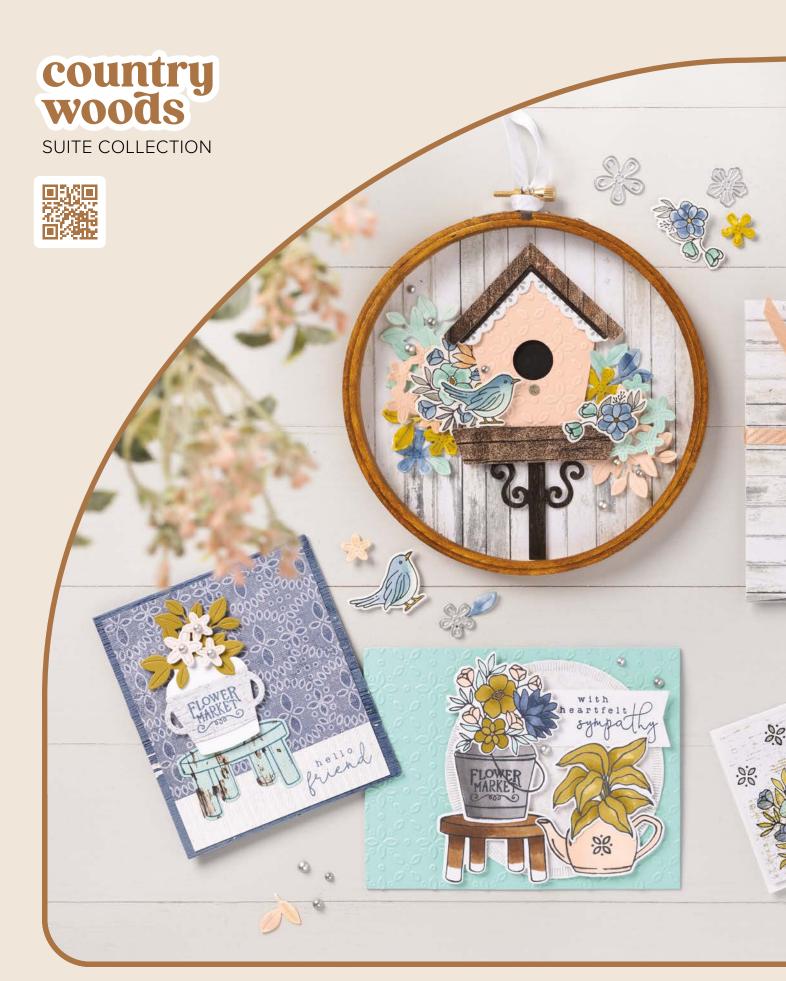

### **COUNTRY WOODS** SUITE COLLECTION • 163418 | 187,25 € | £143.75 • EN FR DE

10% @UNCLEO SAVINGS 1-2. COUNTRY BIRDHOUSE BUNDLE • 163401 | 64,00 € | £49.00 57,50 € | £44.00 • Stamp Set + Dies • @ m @ 10% @UNCLEO SAVINGS 3-4. COUNTRY FLOWERS BUNDLE • 163411 | 73,00 € | £56.00 65,50 € | £50.25 • Stamp Set + Dies • @ m @ 5. BASIC GRAY & SMOKY SLATE PEARLS • 163416 | 9,25 € | £7.00 • 160 pieces. 6. EYELET 3D EMBOSSING FOLDER • 163414 | 12,25 € | £9.50 • 4-1/2" × 6-1/4" (11.4 × 15.9 cm). 7. PETAL PINK & WHITE 1/4" (6.4 MM) DIAGONAL TRIM COMBO PACK • 163417 | 12,25 € | £9.50 • 5 yards (4.6 m) each colour. 8. COUNTRY WOODS 12" X 12" (30.5 X 30.5 CM) DESIGNER SERIES PAPER • 163393 | 15,25 € | £11.75 • 12 sheets. 9. COUNTRY LACE 12" X 12" (30.5 X 30.5 CM) DESIGNER SERIES PAPER • 163415 | 15,25 € | £11.75 • 12 sheets.

► To order bundle items individually 1. COUNTRY BIRDHOUSE STAMP SET • 163395 | 25,00 € | £19.00 • 13 photopolymer stamps • ■ ■ ■ ■
 2. COUNTRY BIRDHOUSE DIES • 163400 | 39,00 € | £30.00 • 23 dies. Largest die: 3-1/4" x 3-1/4" (8.3 x 8.3 cm).
 3. COUNTRY FLOWERS STAMP SET • 163405 | 30,00 € | £23.00 • 13 photopolymer stamps • ■ ■ ■
 4. COUNTRY FLOWERS DIES • 163410 43,00 € | £33.00 • 15 dies. Largest die: 2" x 2" (5.1 x 5.1 cm).