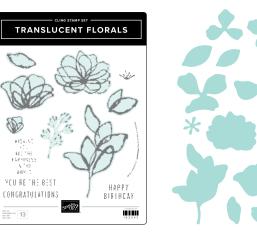

TRANSLUCENT FLORALS STAMP SET • 162243 32,00 € | £25.00 • @N FR 00 TRANSLUCENT FLORALS DIES • 162252 | 42,00 € | £32.00

TRUSTY TOOLS STAMP SET • 163274 | 30,00 € | £23.00 • @N FR • TRUSTY TOOLS DIES • 162722 | 45,00 € | £35.00