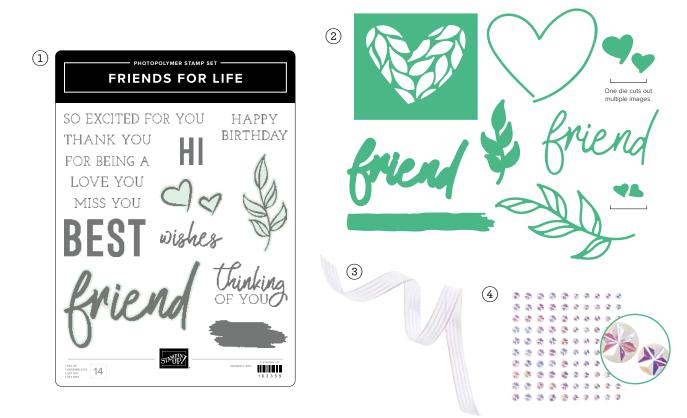

# **full of life** SUITE COLLECTION • 163369 | 101,75 € | £78.00 • EN FR DE

10% @UNICO SAVING 1–2. FRIENDS FOR LIFE BUNDLE • 163365 | <del>73,00 € | £56.00</del> 65,50 € | £50.25 • Stamp Set + Dies • IM IM OF 3. IRIDESCENT 1/2" (1.3 CM) STRIPED TRIM • 163299 | 10,50 € | £8.00 • 10 yards (9.1 m). 4. IRIDESCENT FACETED GEMS • 163368 10,50 € | £8.00 • 100 pieces. 5. FULL OF LIFE 6" X 6" (15.2 X 15.2 CM) DESIGNER SERIES PAPER • 163357 | 15,25 € | £11.75 • 48 sheets.

To order bundle items individually 1. FRIENDS FOR LIFE STAMP SET • 163359 | 31,00 € | £24.00 • 14 photopolymer stamps • IN IN OR
 2. FRIENDS FOR LIFE DIES • 163364 | 42,00 € | £32.00 • 9 dies. Largest die: 3" x 2-3/4" (7.6 x 7 cm) • IN IN OR