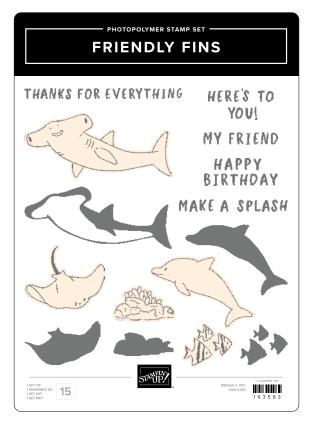

### friendly fins bundle

163589 | <del>64,00 € | £50.00</del> 57,50 € | £45.00 • 🛤 🖙 🖭 • Stamp Set + Dies

FRIENDLY FINS STAMP SET • 163583 | 30,00 € | £23.00 15 photopolymer stamps • • • • • • • •

**FRIENDLY FINS DIES • 163588** | **34,00** € | **£27.00** 14 dies. Largest die: 3-7/8" × 2" (9.8 × 5.1 cm).