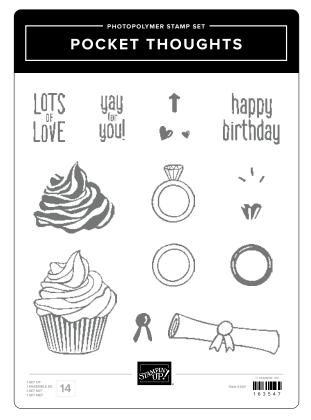

# pocket thoughts bundle

163553 | <del>60,00 € | £46.00</del> 54,00 € | £41.25 • EN FR DE • Stamp Set + Dies

POCKET THOUGHTS STAMP SET • 163547 | 22,00 € | £17.00 14 photopolymer stamps • • • • • • •

POCKET THOUGHTS DIES • 163552 | 38,00 € | £29.00 3 dies. Largest assembled pocket: 3-3/4"  $\times$  5" (9.5  $\times$  12.7 cm).