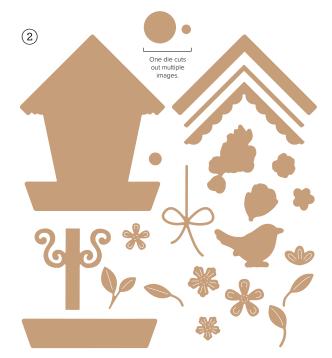

### **COUNTRY WOODS** SUITE COLLECTION • 163418 | 187,25 € | £143.75 • EN FR DE

10% @UNCLEO SAVINGS 1-2. COUNTRY BIRDHOUSE BUNDLE • 163401 | 64,00 € | £49.00 57,50 € | £44.00 • Stamp Set + Dies • @ m @ 10% @UNCLEO SAVINGS 3-4. COUNTRY FLOWERS BUNDLE • 163411 | 73,00 € | £56.00 65,50 € | £50.25 • Stamp Set + Dies • @ m @ 5. BASIC GRAY & SMOKY SLATE PEARLS • 163416 | 9,25 € | £7.00 • 160 pieces. 6. EYELET 3D EMBOSSING FOLDER • 163414 | 12,25 € | £9.50 • 4-1/2" × 6-1/4" (11.4 × 15.9 cm). 7. PETAL PINK & WHITE 1/4" (6.4 MM) DIAGONAL TRIM COMBO PACK • 163417 | 12,25 € | £9.50 • 5 yards (4.6 m) each colour. 8. COUNTRY WOODS 12" X 12" (30.5 X 30.5 CM) DESIGNER SERIES PAPER • 163393 | 15,25 € | £11.75 • 12 sheets. 9. COUNTRY LACE 12" X 12" (30.5 X 30.5 CM) DESIGNER SERIES PAPER • 163415 | 15,25 € | £11.75 • 12 sheets.

► To order bundle items individually 1. COUNTRY BIRDHOUSE STAMP SET • 163395 | 25,00 € | £19.00 • 13 photopolymer stamps • ■ ■ ■ ■
 2. COUNTRY BIRDHOUSE DIES • 163400 | 39,00 € | £30.00 • 23 dies. Largest die: 3-1/4" x 3-1/4" (8.3 x 8.3 cm).
 3. COUNTRY FLOWERS STAMP SET • 163405 | 30,00 € | £23.00 • 13 photopolymer stamps • ■ ■ ■
 4. COUNTRY FLOWERS DIES • 163410 43,00 € | £33.00 • 15 dies. Largest die: 2" x 2" (5.1 x 5.1 cm).