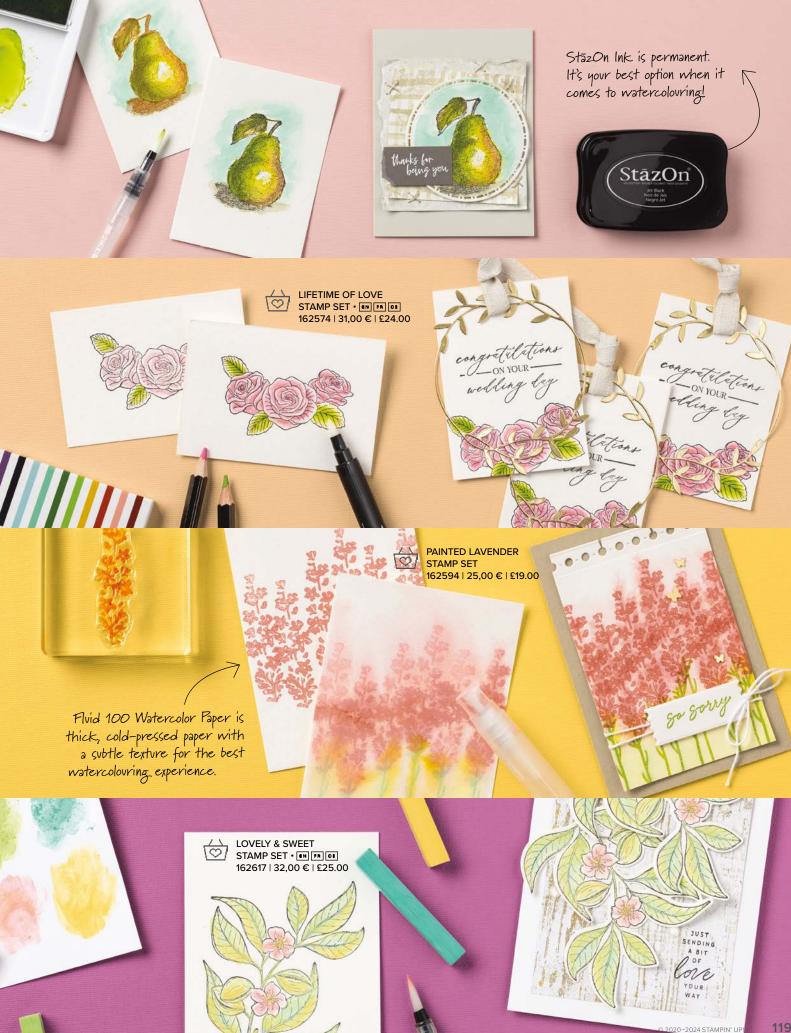

## GET CREATIVE WITH FOUR Watercolour techniques

thanks for being you

it's your day

## Watercolour Must-Haves

FLUID 100 5" X 7" (12.7 X 17.8 CM) WATERCOLOR PAPER 149612 | 11,00 € | £8.50 10 sheets.

STĀZON<sup>™</sup> PAD • 12,75 € | £10.00 REFILL • 9,25 € | £7.00 ● Jet Black • 101406 | Refill • 102566 ● Saddle Brown • 151508 | Refill • 152820

STĀZON CLEANER • 109196 | 7,50 € | £5.75

## Paint with Water

Go the traditional route! Use a Water Painter, the ink colour you want, and get started right away.

WATER PAINTERS • 151298 | 16,00 € | £13.00 3 painters.

## Pencil Me In

Colour your image using Watercolor Pencils, then smooth out the pencil marks with a Blender Pen. You don't even need water!

WATERCOLOR PENCILS ASSORTMENT 1 • 161700 | 22,00 € | £17.00 13 pencils.

WATERCOLOR PENCILS ASSORTMENT 2 • 149014 | 17,00 € | £14.00 10 pencils.

BLENDER PENS • 102845 | 17,00 € | £14.00 3 pens.

Spritz Bliss

Not worried about where the colour goes? Fill your Stampin' Spritzer with water and spray away at any water-based ink.

> STAMPIN' SPRITZER 126185 | 7,50 € | £5.75 2 spritzers

## Pretty in Pastels

Use our Soft Pastels on scrap paper, then pick up colour with a Water Painter and start painting. Voilà! You're watercolouring!

> SOFT PASTELS 161701 | 11,00 € | £8.50 8 pastels.

FIGURE 8: