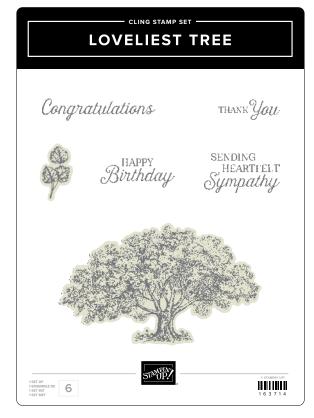

#### 163716 | <del>50,00 € | £38.00</del> 45,00 € | £34.00 • Stamp Set + Dies

LOVELIEST TREE STAMP SET • 163714 | 25,00 € | £19.00 6 cling stamps.

LOVELIEST TREE DIES • 163715 | 25,00 € | £19.00 7 dies. Largest die: 3-5/8" x 2-1/4" (9.2 x 5.7 cm).