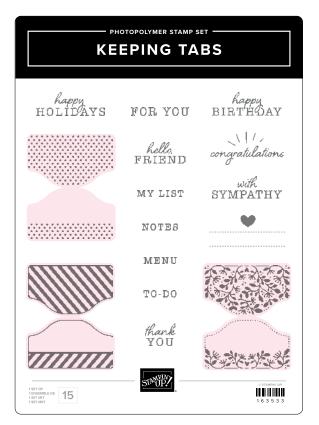

#### keeping tabs bundle

163543 | <del>37,75 € | £29.25</del> 33,75 € | £26.25 • EN FR DE • Stamp Set + Die 163540 | <del>51,00 € | £40.00</del> 45,75 € | £36.00 • EN FR DE • Stamp Set + Punch

 KEEPING TABS STAMP SET • 163533 | 23,00 € | £18.00

 15 photopolymer stamps • ••• ••

Die or Punch? Two tools, same shape and size\*-Choose your favourite!

KEEPING TABS DIE • 163539 | 14,75 € | £11.25

1 die

KEEPING TABS PUNCH • 163538 | 28,00 € | £22.00 1 punch