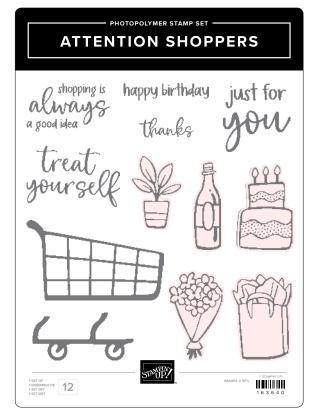

### attention shoppers bundle

163644 | <del>55,00 € | £42.00</del> 49,50 € | £37.75 • **E** ■ **D** • Stamp Set + Dies

ATTENTION SHOPPERS STAMP SET • 163640 | 25,00 € | £19.00 12 photopolymer stamps • • • • • •

ATTENTION SHOPPERS DIES • 163643 | 30,00 € | £23.00 7 dies. Largest die: 2-1/2" × 1-1/2" (6.4 × 3.8 cm).