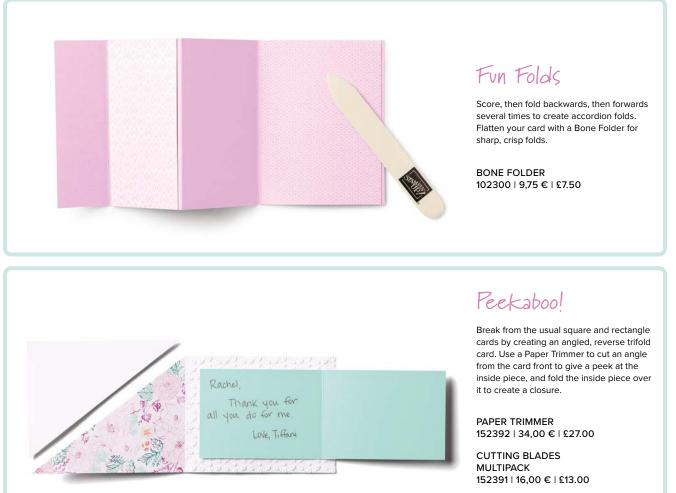

## add fun to your cards!

Dazzle your family and friends with cards that slide, shake, spin, or pop up! You just need some basic tools and your creativity.

PAPER TRIMMER METRIC BLADE GUIDE 154980 | 5,50 € | £4.25