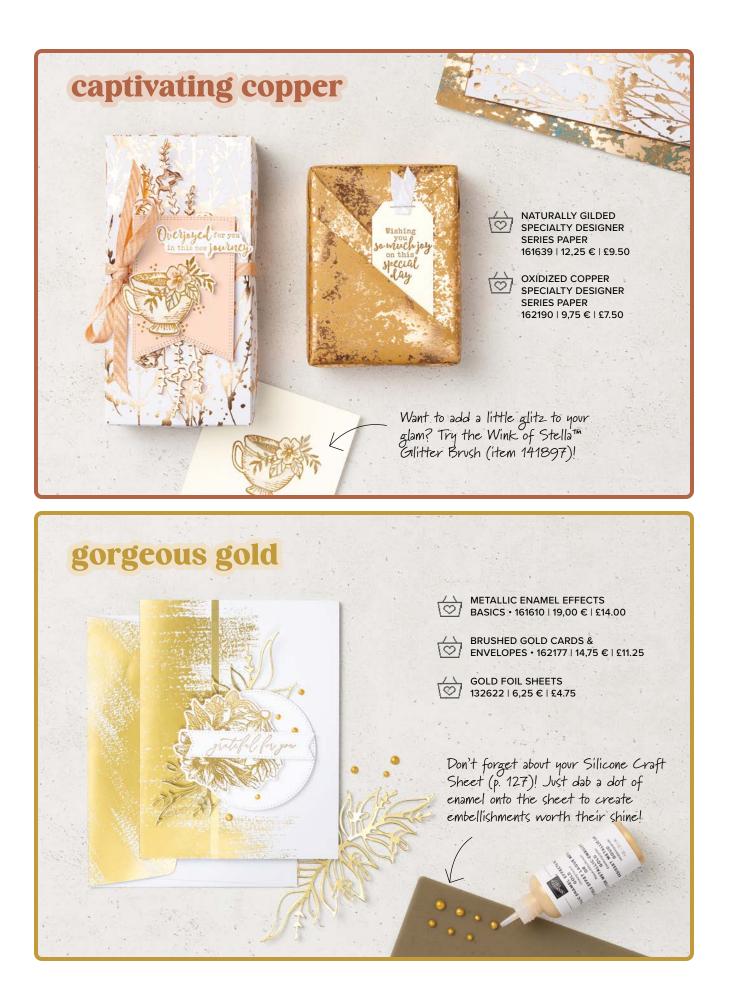

SUITE COLLECTIONS

COPPER CLAY

10% @UNICLO SAVINGS 1-2. ADVENTUROUS SKY BUNDLE • 163447 | <del>72,00 € | £56.00</del> 64,75 € | £50.25 • Stamp Set + Dies • @W Im O 3. INDUSTRIAL TRINKETS • 163450 | 10,50 € | £8.00 • 40 pieces. 4. TAKE TO THE SKY 12" X 12" (30.5 X 30.5 CM) DESIGNER SERIES PAPER • 163436 | 15,25 € | £11.75 • 12 sheets.

SILVER 12" X 12" (30.5 X 30.5 CM) FOIL SHEETS • 163387 | 6,25 € | £4.75 2 sheets.