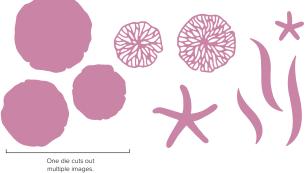

SEASIDE WISHES HYBRID EMBOSSING FOLDER 163497 | 40,00 € | £31.00 1 embossing folder: 4-1/2" × 6-1/4" (11.4 × 15.9 cm). 8 dies. Largest die: 4-7/8" × 4-1/2" (12.4 × 11.4 cm).

Looking to shop even more fabulous products? (Re)discover popular items from previous catalogues here and in our online store.