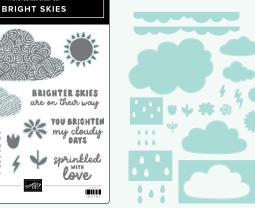

BEAUTY OF THE DEEP STAMP SET • 161233 | 31.00 € | £24.00 BEAUTY OF THE DEEP DIES • 161236 | 40,00 € | £31.00

BEACH DAY STAMP SET • 162797 | 25.00 € | £19.00 BEACH DAY DIES • 162799 | 42,00 € | £32.00

BRIGHT SKIES STAMP SET • 162787 | 25,00 € | £19.00 • IN IN OI BRIGHT SKIES DIES • 162793 | 42,00 € | £32.00