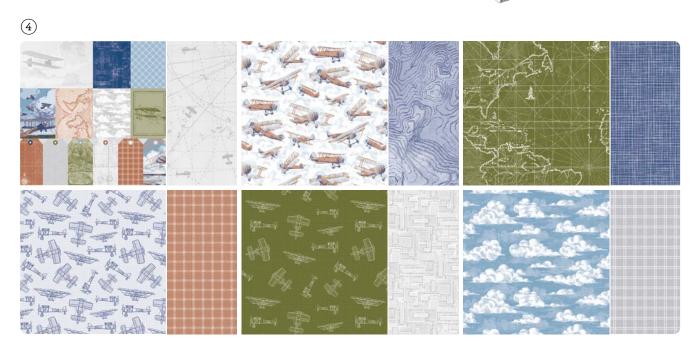

SUITE COLLECTIONS

COPPER CLAY

10% @UNICLO SAVINGS 1-2. ADVENTUROUS SKY BUNDLE • 163447 | <del>72,00 € | £56.00</del> 64,75 € | £50.25 • Stamp Set + Dies • @W Im O 3. INDUSTRIAL TRINKETS • 163450 | 10,50 € | £8.00 • 40 pieces. 4. TAKE TO THE SKY 12" X 12" (30.5 X 30.5 CM) DESIGNER SERIES PAPER • 163436 | 15,25 € | £11.75 • 12 sheets.