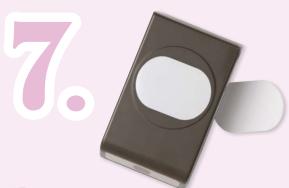

#### MODERN OVAL PUNCH 162234 | 28,00 € | £22.00

Wet, Wipe, Wow!

Cleans stamps, surfaces, and more

without chemicals—just add water.

SIMPLY SHAMMY 147042 | 11,00 € | £8.50

We chose this classic oval punch for its versatility, but you can use any shape from our bunches of punches.