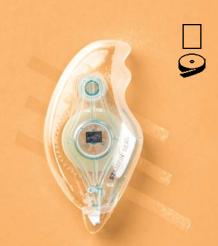

# double

Stamp. ) Flip. . Junets

Clear Reversibles stamps have images on both sides for more artistic options! Use one side by itself or layer it with the other side. You can see through them, making placement easy.

> Make a Great Impression STAMPIN' PIERCE MAT • 126199 | 6,25 € | £4.75 Makes it easier to stamp with photopolymer stamps and protects work surfaces as you pierce paper. 1 mat.

STAMPT.

mind

G

STAMPIN' MIST