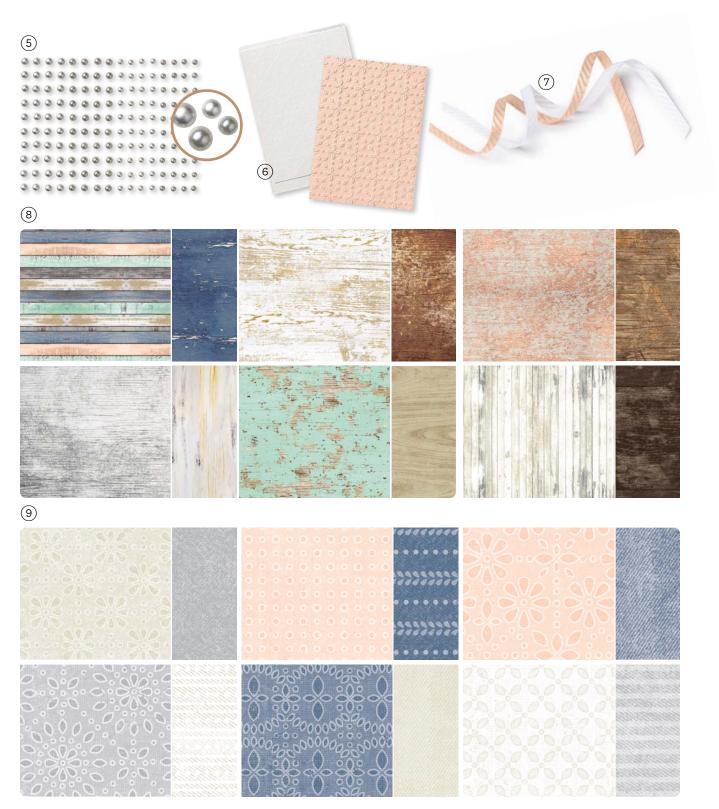

## endless ribbon

Bows, tassels, garlands, gift packaging, oh my! How will you use your ribbon?

- SHY SHAMROCK 3/8" (1 CM) BORDERED RIBBON 163787 | 9,25 € | £7.00 10 yards (9.1 m).
- BAKER'S TWINE ESSENTIALS PACK 155475 | 13,50 € | £10.25 5 spools. Crumb Cake and white, 10 yards (9.1 m) each; black, Gray Granite, and Very Vanilla, 5 yards (4.6 m) each.
- LINEN THREAD 104199 | 6,25 € | £4.75 15 yards (13.7 m).
- PRETTY IN PINK 3/8" (1 CM) BORDERED RIBBON 163784 | 9,25 € | £7.00 10 yards (9.1 m).
- SUMMER SPLASH 3/8" (1 CM) BORDERED RIBBON 163786 | 9,25 € | £7.00 10 yards (9.1 m).
- PEACH PIE 3/8" (1 CM) BORDERED RIBBON 163783 | 9,25 € | £7.00 10 yards (9.1 m).
- 7. PETUNIA POP 3/8" (1 CM) BORDERED RIBBON 163785 | 9,25 € | £7.00 10 yards (9.1 m).
- BLACK & VERY VANILLA 3/8" (1 CM) LARGE CHECK RIBBON 161982 | 9,75 € | £7.50 10 yards (9.1 m).
- GOLD & SILVER 1/8" (3.2 MM) TRIM COMBO PACK 161633 | 11,00 € | £8.50 10 yards (9.1 m).
- 10. 2023-2025 IN COLOR JUTE TRIM PACK 161637 | 9,75 € | £7.50 5 yards (4.6 m).
- PETAL PINK & WHITE 1/4" (6.4 MM) DIAGONAL TRIM COMBO PACK 163417 | 12,25 € | £9.50 5 yards (4.6 m).

- PRETTY PEACOCK & GOLD 3/8" (1 CM) METALLIC RIBBON 162588 | 10,50 € | £8.00 10 yards (9.1 m).
- IRIDESCENT 1/2" (1.3 CM) STRIPED TRIM 163299 | 10,50 € | £8.00 10 yards (9.1 m).
- SILVER & WHITE 1/2"
   (1.3 CM) SHEER RIBBON
   162149 | 11,00 € | £8.50
   10 yards (9.1 m).
- 15. BASIC BEIGE 3/8" (1 CM) BORDERED RIBBON
   163788 | 9,25 € | £7.00
   10 yards (9.1 m).
- NIGHT OF NAVY & GOLD 1/2" (1.3 CM) GLITTERED RIBBON 162011 | 11,00 € | £8.50 10 yards (9.1 m).
- BAKER'S TWINE THREE COLOR PACK
   162759 | 9,75 € | £7.50
   10 yards (9.1 m). Balmy Blue, Flirty Flamingo, Lemon Lolly.

## **CASU** EMBELLISHING

Polish your crafts with adhesive-backed embellishments. Adding that extra something has never been easier!

- FACETED GEMS TRIO PACK 162148 | 9,25 € | £7.00 75 pieces.
- PETAL PINK & PRETTY PEACOCK FOILED GEMS 162587 | 9,75 € | £7.50 100 pieces.
- 3. ADHESIVE-BACKED SPARKLE GEMS 161288 | 10,50 € | £8.00 120 pieces.
- PURPLE FINE SHIMMER GEMS 162611 | 9,75 € | £7.50 150 pieces.
- ADHESIVE-BACKED SEQUINS TRIO 161206 | 9,75 € | £7.50 300 pieces.
- IRIDESCENT FOIL GEMS 162842 | 9,75 € | £7.50 100 pieces.
- 7. 2024-2026 IN COLOR SHIMMER GEMS 163781 | 10,50 € | £8.00 150 pieces.
- ADHESIVE-BACKED METALLIC GEMS 163780 | 11,00 € | £8.50 120 pieces.
- NEUTRALS ADHESIVE-BACKED SEQUINS 161627 | 9,25 € | £7.00 200 pieces.
- 10. BRUSHED BRASS BUTTERFLIES 158136 | 12,25 € | £9.50 80 pieces.
- TINSEL GEMS FOUR-PACK
   161623 | 9,75 € | £7.50
   160 pieces.
- TINSEL GEMS THREE-PACK
   161624 | 9,25 € | £7.00
   150 pieces.
- ADHESIVE-BACKED DOTS FOR DAYS 163779 | 9,75 € | £7.50 200 pieces.
- 14. BASIC GRAY & SMOKY SLATE PEARLS
   163416 | 9,25 € | £7.00
   160 pieces.
- 15. OMBRE MATTE DECORATIVE DOTS
   161448 | 9,75 € | £7.50
   160 pieces.

- 2023-2025 IN COLOR OPAQUE SPARKLE DOTS 163782 | 9,75 € | £7.50 200 pieces.
- IRIDESCENT ADHESIVE-BACKED DISCS
   161954 | 8,50 € | £6.75 200 pieces.
- 18. IRIDESCENT PEARL BASIC JEWELS
   158987 | 9,25 € | £7.00
   150 pieces.
- 19. FLAT ADHESIVE-BACKED PEARLS
   160449 | 11,00 € | £8.50 80 pieces.
- 20. BLOOMING PEARLS 162238 | 9,75 € | £7.50 120 pieces.
- 21. GLOSSY DOTS ASSORTMENT
   158827 | 9,75 € | £7.50 180 pieces.
- 22. ADHESIVE-BACKED TRANSPARENT DOTS 163432 | 9,75 € | £7.50 160 pieces.
- 23. RAINBOW ADHESIVE-BACKED DOTS 162758 | 11,00 € | £8.50 160 pieces.
- 24. RHINESTONE BASIC JEWELS 144220 | 7,50 € | £5.75 140 pieces.
- 25. OPAL ROUNDS ASSORTMENT 163298 | 10,50 € | £8.00 120 pieces.
- 26. ADHESIVE-BACKED TEXTURED DOTS 163338 | 9,75 € | £7.50 120 pieces.
- 27. IRIDESCENT FACETED GEMS 163368 | 10,50 € | £8.00 100 pieces.
- ADHESIVE-BACKED DAPPLED DOTS 163353 | 9,75 € | £7.50 120 pieces.
- 29. ADHESIVE-BACKED PEARL TRIO 163319 | 9,25 € | £7.00 120 pieces.
- 30. 2024-2026 IN COLOR RESIN DOTS 163389 | 9,75 € | £7.50 120 pieces.