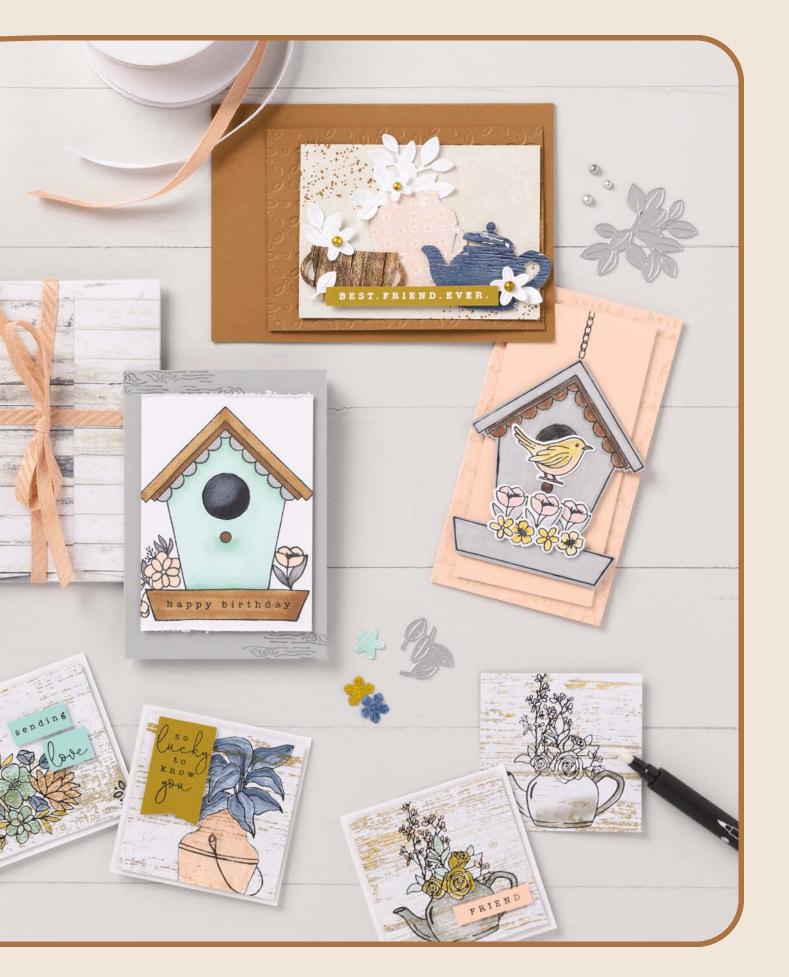

### **COUNTRY WOODS** SUITE COLLECTION • 163418 | 187,25 € | £143.75 • EN FR DE

10% @UNCLEO SAVINGS 1-2. COUNTRY BIRDHOUSE BUNDLE • 163401 | 64,00 € | £49.00 57,50 € | £44.00 • Stamp Set + Dies • @ m @ 10% @UNCLEO SAVINGS 3-4. COUNTRY FLOWERS BUNDLE • 163411 | 73,00 € | £56.00 65,50 € | £50.25 • Stamp Set + Dies • @ m @ 5. BASIC GRAY & SMOKY SLATE PEARLS • 163416 | 9,25 € | £7.00 • 160 pieces. 6. EYELET 3D EMBOSSING FOLDER • 163414 | 12,25 € | £9.50 • 4-1/2" × 6-1/4" (11.4 × 15.9 cm). 7. PETAL PINK & WHITE 1/4" (6.4 MM) DIAGONAL TRIM COMBO PACK • 163417 | 12,25 € | £9.50 • 5 yards (4.6 m) each colour. 8. COUNTRY WOODS 12" X 12" (30.5 X 30.5 CM) DESIGNER SERIES PAPER • 163393 | 15,25 € | £11.75 • 12 sheets. 9. COUNTRY LACE 12" X 12" (30.5 X 30.5 CM) DESIGNER SERIES PAPER • 163415 | 15,25 € | £11.75 • 12 sheets.

► To order bundle items individually 1. COUNTRY BIRDHOUSE STAMP SET • 163395 | 25,00 € | £19.00 • 13 photopolymer stamps • ■ ■ ■ ■
 2. COUNTRY BIRDHOUSE DIES • 163400 | 39,00 € | £30.00 • 23 dies. Largest die: 3-1/4" x 3-1/4" (8.3 x 8.3 cm).
 3. COUNTRY FLOWERS STAMP SET • 163405 | 30,00 € | £23.00 • 13 photopolymer stamps • ■ ■ ■
 4. COUNTRY FLOWERS DIES • 163410 43,00 € | £33.00 • 15 dies. Largest die: 2" x 2" (5.1 x 5.1 cm).