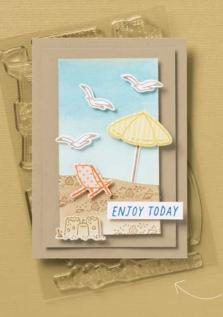

## step IT OUT

Two-Step stamps make it easy to add the colours you want to your final stamped images!

> Stamp the outlined image first.

Stamp the detailed image (or images) on top to make a customised design. RACING BY TO SAY HAPPY BIRTHDAY