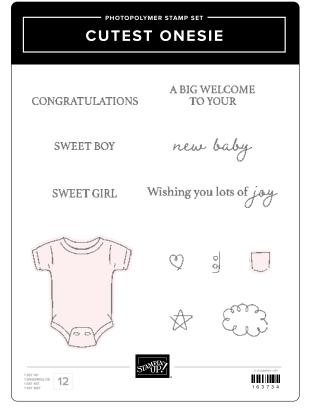

#### cutest onesie bundle

#### 163740 | <del>37,00 € | £29.00</del> 33,25 € | £26.00 • EN FR DE • Stamp Set + Dies

CUTEST ONESIE STAMP SET • 163734 | 21,00 € | £16.00 12 photopolymer stamps • III III 01

CUTEST ONESIE DIES • 163739 | 16,00 € | £13.00 5 dies. Largest die: 1-7/8" x 2" (4.8 x 5.1 cm).