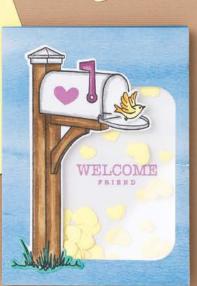

## INTRODUCING **mix & match**

Our Mix & Match products work together to make your life easier. Start with a card base of your choice, then customise it by adding any combination of Ephemera Packs and the Simply Said Stamp Set (or your favourite stamp set). Not sure where to start? Take a look at p. 20–21 for inspiration.

**(S FRIEND** 

birthday

AN

Thanki

NA