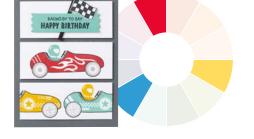

## step IT OUT

Two-Step stamps make it easy to add the colours you want to your final stamped images!

> Stamp the outlined image first.

Stamp the detailed image (or images) on top to make a customised design. RACING BY TO SAY HAPPY BIRTHDAY

**RACING BY • 163748 | 23,00 € | £18.00** 12 photopolymer stamps

featured

Shop our online store to see these and all our Two-Step stamp sets!

HOT AIR BALLOON STAMP SET • 162748 25,00 € | £19.00 • ••• •• ••