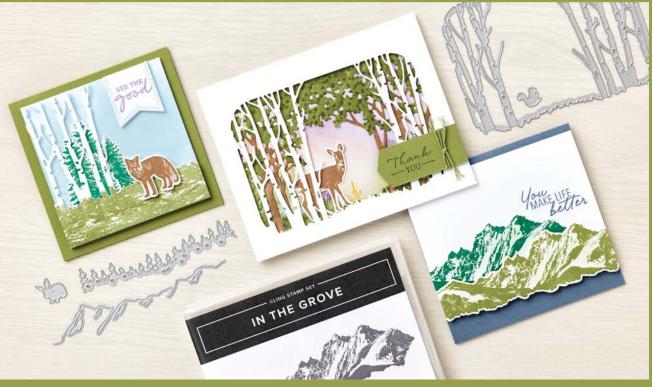

# in the grove bundle\*

163512 | <del>65,00 € | £50.00</del> 58,50 € | £45.00 • Stamp Set + Dies

IN THE GROVE STAMP SET • 164459 | 27,00 € | £21.00 5 cling stamps.

IN THE GROVE DIES • 163511 | 38,00 € | £29.00 9 dies. Largest die: 4-5/8" x 3-1/4" (11.7 x 8.3 cm).