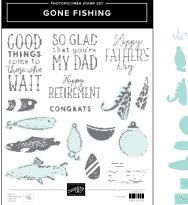

GONE FISHING STAMP SET • 161535 | 26,00 € | £20.00 • ■ ■ ■ GONE FISHING DIES • 161541 | 42,00 € | £32.00

HOORAY FOR SURPRISES STAMP SET • 162851 25,00 € | £19.00 • IN FR OF NL HOORAY FOR SURPRISES DIES • 162857 | 39,00 € | £30.00