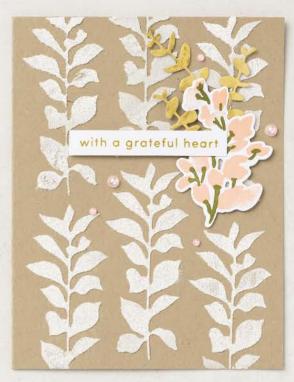

trong hold on your embossing powder. White Craft Ink gives you a bold, bright touch to your crafts.

> VERSAMARK<sup>™</sup> INK Pad • 102283 | 11,50 € | £9.00 Refill • 102193 | 8,50 € | £6.75

CRAFT STAMPIN' INK ○ Pad • 147277 | 12,75 € | £10.00 ○ Refill • 101780 | 8,50 € | £6.75

## Step 2: Add Your Powder

Get high contrast designs with the Basics pack.

WOW! EMBOSSING POWDER ● ○ ○ Basics • 165679 | 26,00 € | £20.00 ● ● Metallics • 165678 | 26,00 € | £20.00

## Step 3: Turn Up the Heat

Watch your image come to life as you use our Heat Tool to solidify the embossing powder.

> HEAT TOOL UK • 129054 | 39,00 € | £30.00 EU • 129055 | 39,00 € | £30.00

> > Giet the Embossing Additions Tool Kit (item 159971) for cleaner and easier crafting!



Use Metallics powders for extra shimmer! -







Turn your favourite die cut into a stencil!



## paste it

Take your favourite stencil or Decorative Mask and use a Palette Knife to spread Embossing Paste across it. When you remove the stencil, you've got a homemade artistry texture!

EMBOSSING PASTE ○ Matte Finish • 141979 | 11,00 € | £8.50 ○ Shimmery White • 145645 | 12,25 € | £9.50

> PALETTE KNIVES 142808 | 6,25 € | £4.75

SILICONE CRAFT SHEET 127853 | 8,00 € | £6.25





## featured

Shop our online store to see these and other stamp sets.



THOUGHTFUL EXPRESSIONS STAMP SET • ■ ■ 162815 | 31,00 € | £24.00



TEXTURED FLORAL DIES 161231 | 42,00 € | £32.00

Stamp your image using StāzOn lnk, then spread a thin layer of coloured Embossing Paste over it!

1. Ink your folder before running it through the Stampin' Cut & Emboss Machine