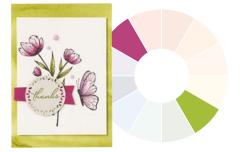

## monochromatic

Just starting out? Choose one colour that you love and pair it with shades and tints of that same colour. Your colours will always match!

PETAL PINK + CALYPSO CORAL

LEMON LIME TWIST + GRANNY APPLE GREEN

## complementary

You know what they say—opposites attract! Try pairing colours that are opposite each other on the colour wheel to create a fun, bold contrast.

CAJUN CRAZE + COASTAL CABANA

LEMON LOLLY + BUBBLE BATH

# analogous

Choose three colours that are side-by-side on the colour wheel. These colour neighbours work together wonderfully to create harmony and balance.

REAL RED + CALYPSO CORAL + PETUNIA POP

BLUEBERRY BUSHEL + SUMMER SPLASH + OLD OLIVE

AZURE AFTERNOON + BLACKBERRY BLISS + FRESH FREESIA

Craft with colours that are evenly spaced around the colour wheel. Go beyond the primary colours (red, yellow, and blue) for something unexpected!

SUMMER SPLASH + PEACH PIE + BERRY BURST