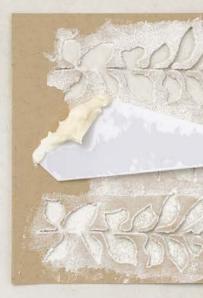

## paste it

Take your favourite stencil or Decorative Mask and use a Palette Knife to spread Embossing Paste across it. When you remove the stencil, you've got a homemade artistry texture!

EMBOSSING PASTE ○ Matte Finish • 141979 | 11,00 € | £8.50 ○ Shimmery White • 145645 | 12,25 € | £9.50

> PALETTE KNIVES 142808 | 6,25 € | £4.75

SILICONE CRAFT SHEET 127853 | 8,00 € | £6.25