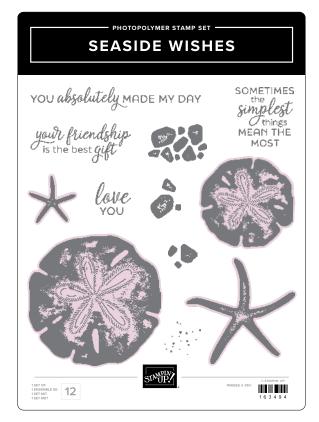

### seaside wishes bundle

163498 | <del>65,00 € | £50.00</del> 58,50 € | £45.00 • ஊ ஊ • Stamp Set + Hybrid Embossing Folder

SEASIDE WISHES STAMP SET • 163494 | 25,00 € | £19.00 12 photopolymer stamps • • • • •