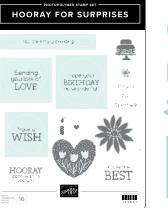

GONE FISHING STAMP SET • 161535 | 26,00 € | £20.00 • ■ ■ ■ GONE FISHING DIES • 161541 | 42,00 € | £32.00

HOORAY FOR SURPRISES STAMP SET • 162851 25,00 € | £19.00 • IN FR OF NL HOORAY FOR SURPRISES DIES • 162857 | 39,00 € | £30.00