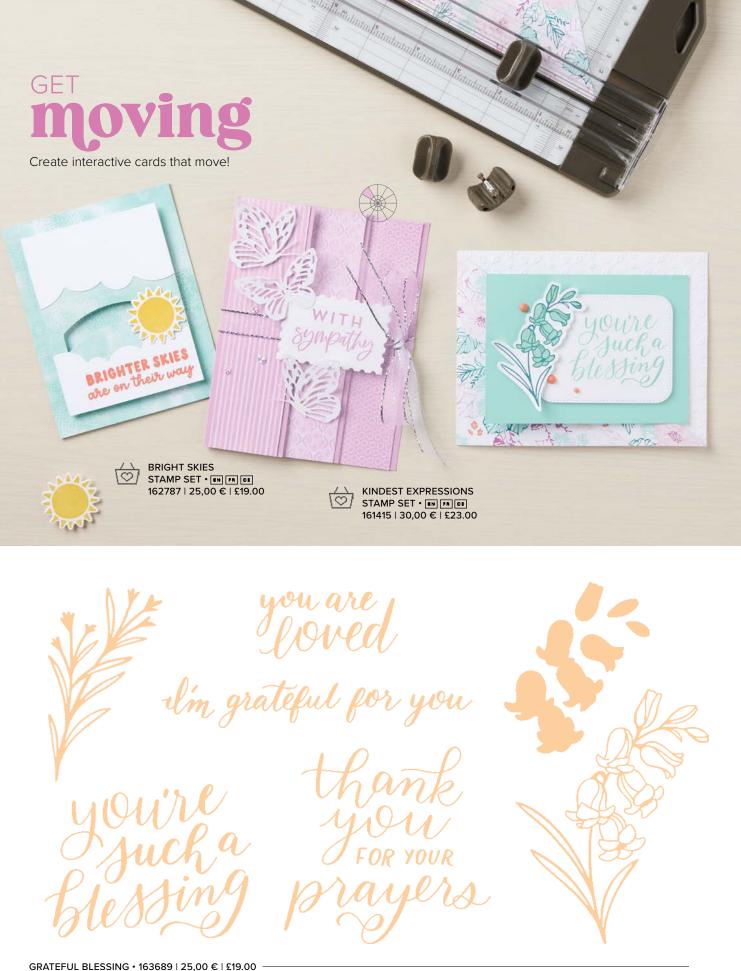

## add fun to your cards!

Dazzle your family and friends with cards that slide, shake, spin, or pop up! You just need some basic tools and your creativity.

PAPER TRIMMER METRIC BLADE GUIDE 154980 | 5,50 € | £4.25

## Let It Slide

Create a slider card with a punch, a hardware washer, and Stampin' Dimensionals. Adhere the sun to the washer through the punched track using a Stampin' Dimensional. Make room for the slider to move by popping up the cardstock piece with a double layer of Stampin' Dimensionals.

CURVED LABEL PUNCH 162273 | 28,00 € | £22.00

BEAUTY OF THE DEEP STAMP SET • 161233 | 31.00 € | £24.00 BEAUTY OF THE DEEP DIES • 161236 | 40,00 € | £31.00

BEACH DAY STAMP SET • 162797 | 25.00 € | £19.00 BEACH DAY DIES • 162799 | 42,00 € | £32.00

BRIGHT SKIES STAMP SET • 162787 | 25,00 € | £19.00 • IN IN OI BRIGHT SKIES DIES • 162793 | 42,00 € | £32.00