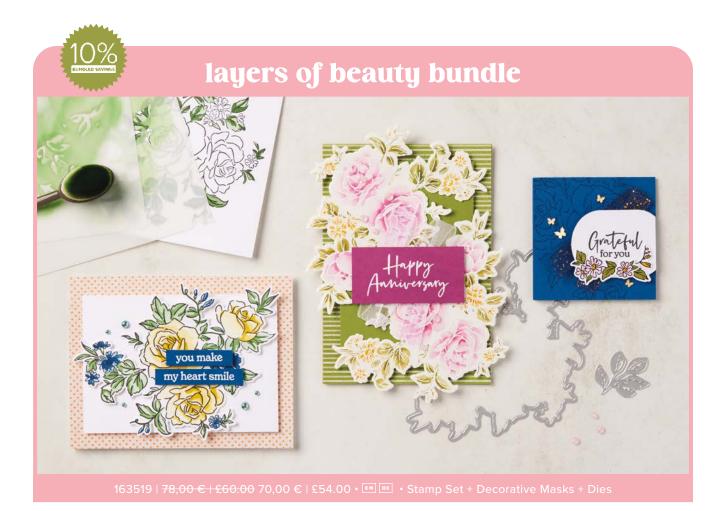

LAYERS OF BEAUTY STAMP SET • 163514 | 25,00 € | £19.00 9 photopolymer stamps • IN I Inspired by Million Sales Achiever Shelly Godby

LAYERS OF BEAUTY DIES • 163518 | 37,00 € | £28.00 11 dies. Largest die: 5-1/2" × 4" (14 × 10.2 cm).

LAYERS OF BEAUTY DECORATIVE MASKS • 163517 | 16,00 € | £13.00 5 masks: 1 each of 5 designs. 5" x 6-5/8" (12.7 x 16.8 cm). Use with Classic Stampin' Ink.