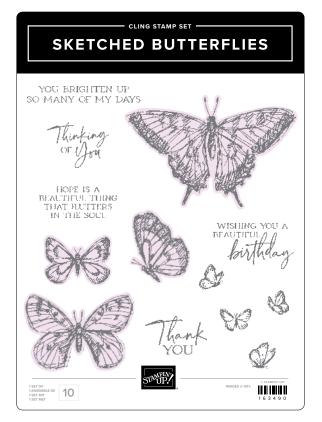

#### sketched butterflies bundle

163492 | <del>68,00 € | £52.00</del> 61,00 € | £46.75 • Stamp Set + Dies

SKETCHED BUTTERFLIES STAMP SET • 163490 | 32,00 € | £25.00 10 cling stamps.

SKETCHED BUTTERFLIES DIES • 163491 | 36,00 € | £27.00 8 dies. Largest die: 3-1/4" × 2-1/4" (8.3 × 5.7 cm).