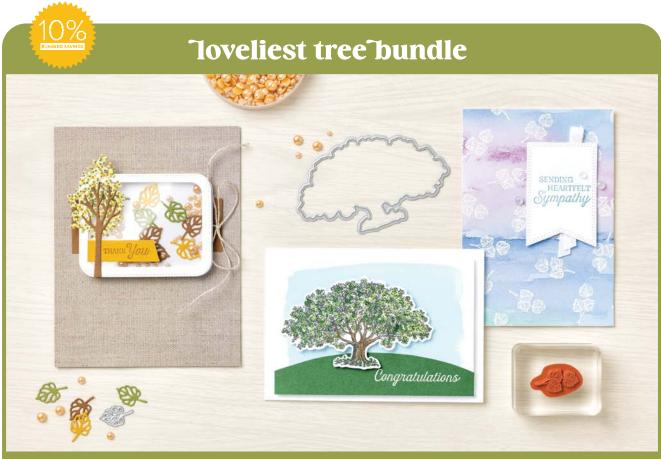

#### 163716 | <del>50,00 € | £38.00</del> 45,00 € | £34.00 • Stamp Set + Dies

LOVELIEST TREE STAMP SET • 163714 | 25,00 € | £19.00 6 cling stamps.

LOVELIEST TREE DIES • 163715 | 25,00 € | £19.00 7 dies. Largest die: 3-5/8" x 2-1/4" (9.2 x 5.7 cm).