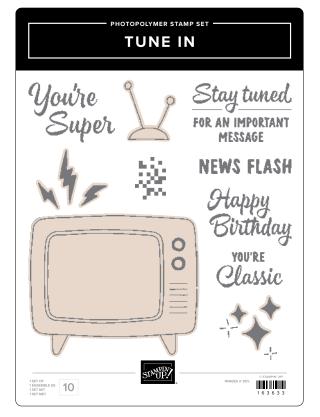

163637 | <del>57,00 € | £44.00</del> 51,25 € | £39.50 • मा मा • Stamp Set + Dies

 TUNE IN STAMP SET • 163633 | 25,00 € | £19.00

 10 photopolymer stamps • IN IN

**TUNE IN DIES • 163636 | 32,00 € | £25.00** 10 dies. Largest die: 3-1/8" x 2-5/8" (7.9 x 6.7 cm).