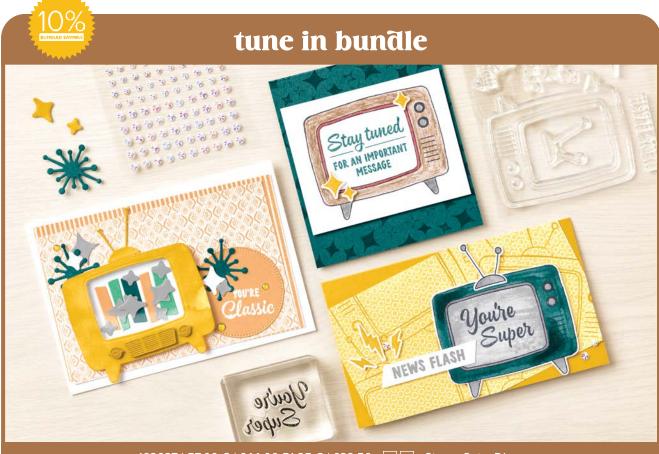

163637 | <del>57,00 € | £44.00</del> 51,25 € | £39.50 • मा मा • Stamp Set + Dies

 TUNE IN STAMP SET • 163633 | 25,00 € | £19.00

 10 photopolymer stamps • IN IN

**TUNE IN DIES • 163636 | 32,00 € | £25.00** 10 dies. Largest die: 3-1/8" x 2-5/8" (7.9 x 6.7 cm).