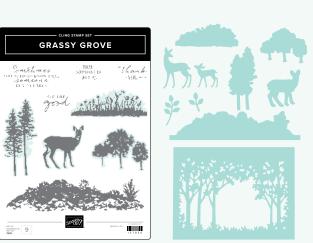

GRASSY GROVE STAMP SET • 157836 | 30,00 € | £23.00 • [\*\*] [\*\*] [\*\*] GROVE DIES • 157844 | 48,00 € | £37.00

ICE CREAM SWIRL STAMP SET • 162764 | 30,00 € | £23.00 • • • • • • • ICE CREAM SWIRL DIES • 162770 | 43,00 € | £33.00