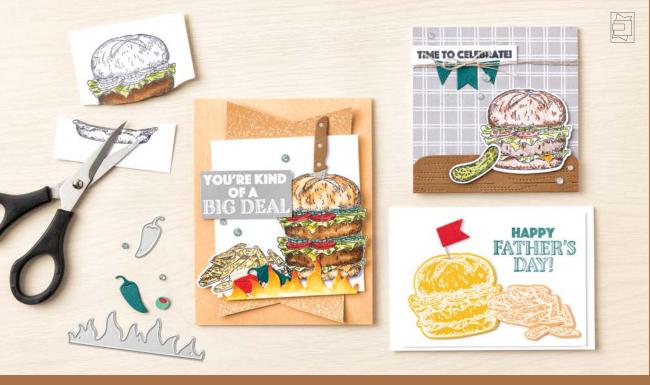

#### bistro burger bundle

163650 | <del>62,00 € | £49.00</del> 55,75 € | £44.00 • Stamp Set + Dies

BISTRO BURGER STAMP SET • 163648 | 28,00 € | £22.00 7 cling stamps.

**BISTRO BURGER DIES • 163649 | 34,00 € | £27.00** 15 dies. Largest die: 4-7/8" x 1" (12.4 x 2.5 cm).