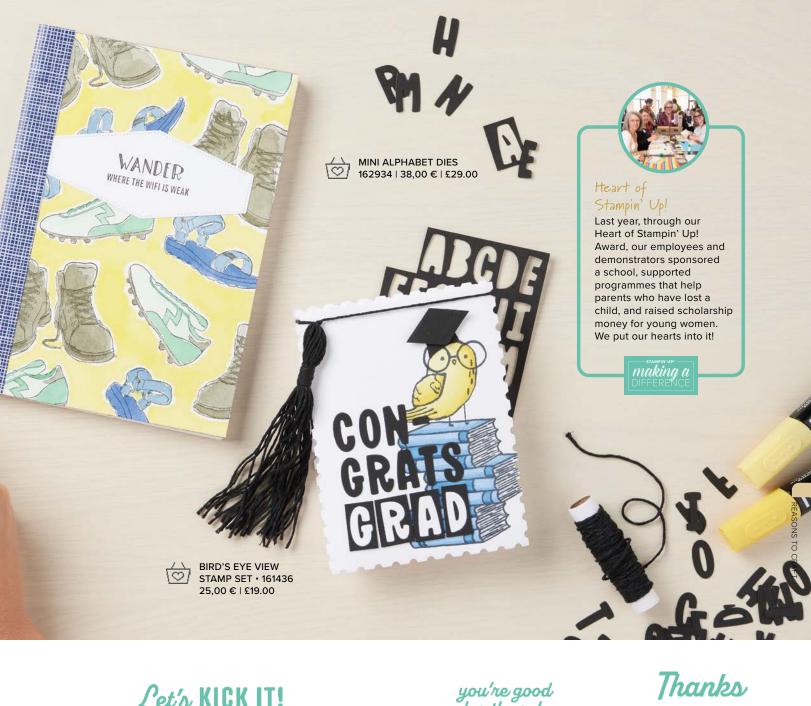

# craft for your children

Make something special for your little loved ones. And the ones that aren't so little anymore!

 TAKE YOUR PICK

 CRAFTER TIPS

 161602 | 26,00 € | £20.00

hello

HSN MK OF

Use the rotary tip for cutting unique perforated patterns!

**FLYING BY • 163685 | 23,00 € | £18.00** 12 photopolymer stamps • **■** • **■** 

LET'S WANDER • 163594 | 27,00 € | £21.00 9 cling stamps • ☞ ☞