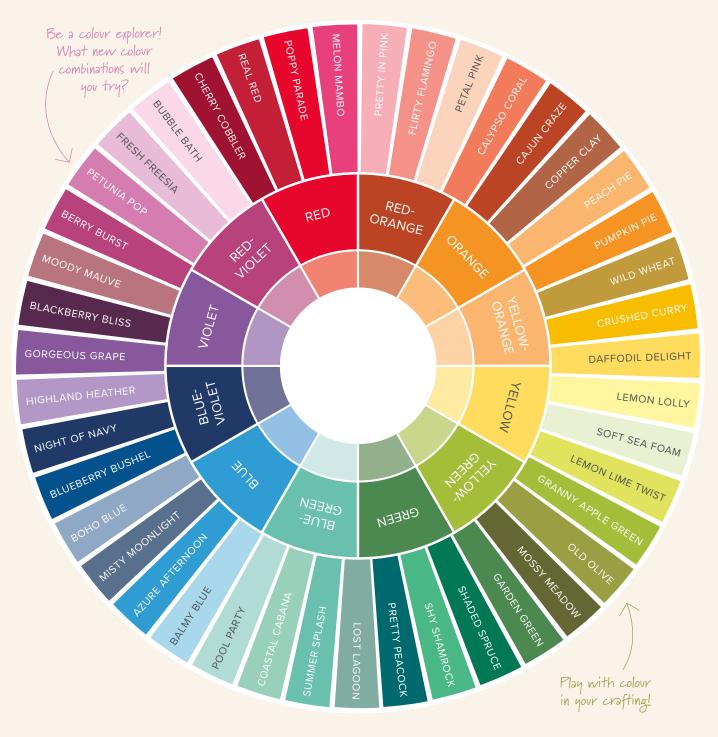

Try water-based markers for a different look

stampin' write markers collection

163136 | 170,00 € | £140.00 153,00 € | £126.0040 markers.

We love colour! But we love it even more when it just works. So, what's the secret? You could say that how we mix, coordinate, and contrast colour makes all the difference. We put together this colour wheel to show the relationship between the colours that we love so much.

## monochromatic

Just starting out? Choose one colour that you love and pair it with shades and tints of that same colour. Your colours will always match!

PETAL PINK + CALYPSO CORAL

LEMON LIME TWIST + GRANNY APPLE GREEN

## complementary

You know what they say—opposites attract! Try pairing colours that are opposite each other on the colour wheel to create a fun, bold contrast.

CAJUN CRAZE + COASTAL CABANA

LEMON LOLLY + BUBBLE BATH

# analogous

Choose three colours that are side-by-side on the colour wheel. These colour neighbours work together wonderfully to create harmony and balance.

REAL RED + CALYPSO CORAL + PETUNIA POP

BLUEBERRY BUSHEL + SUMMER SPLASH + OLD OLIVE

AZURE AFTERNOON + BLACKBERRY BLISS + FRESH FREESIA

Craft with colours that are evenly spaced around the colour wheel. Go beyond the primary colours (red, yellow, and blue) for something unexpected!

SUMMER SPLASH + PEACH PIE + BERRY BURST