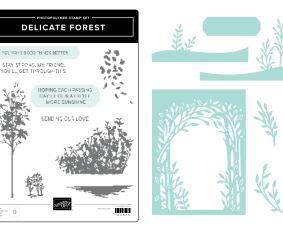

CHEERFUL DAISIES STAMP SET • 161290 | 31,00 € | £24.00 • • • • • • • CHEERFUL DAISIES DIES • 161296 | 42,00 € | £32.00

MADE MY DAY

briahtest birth da

DELICATE FOREST STAMP SET • 162675 | 25,00 € | £19.00 • • • • • DELICATE FOREST DIES • 162679 | 46,00 € | £36.00