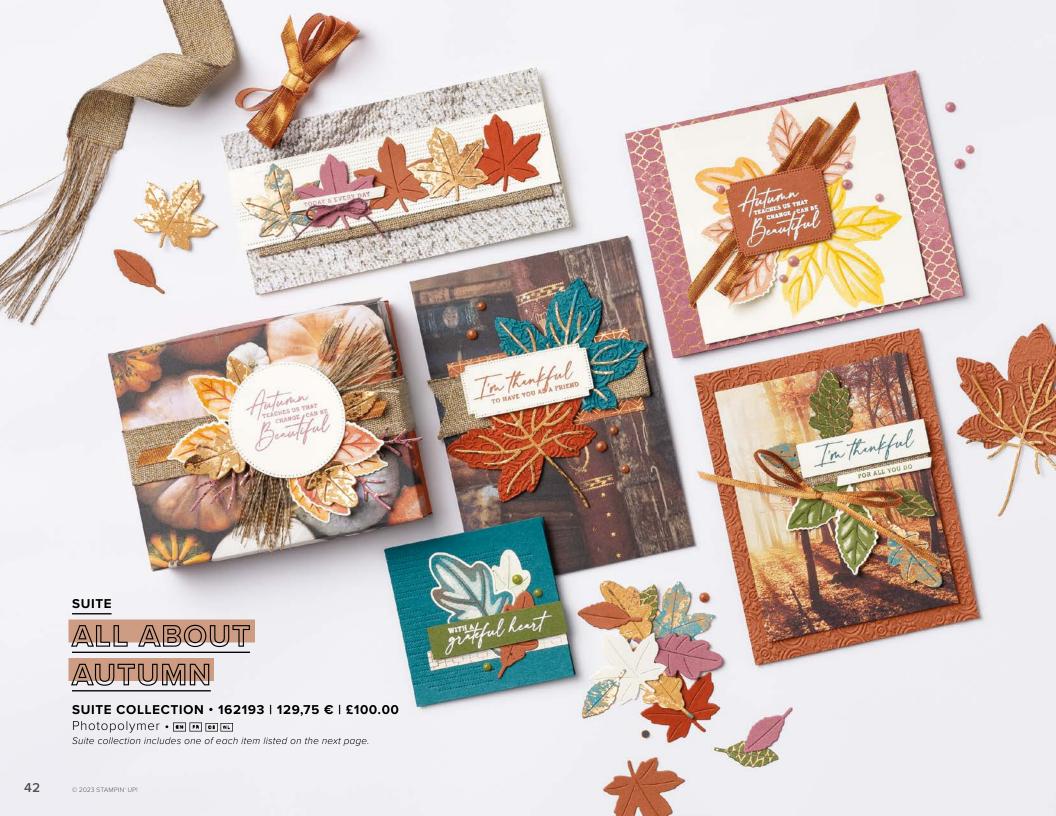

# 6. ALL ABOUT AUTUMN 6" X 6" (15.2 X 15.2 CM) SPECIALTY DESIGNER SERIES PAPER 162178 | 19,00 € | £14.00

48 sheets: 4 each of 12 double-sided designs\*. Includes copper foil. Acid free, lignin free.

\*Visit **stampinup.uk**, **stampinup.le**, **stampinup.nl**, or **stampinup.be** and search by item number to see enlarged images and detailed product information.