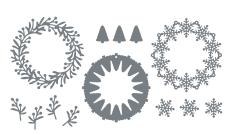

#### MERRIEST TREES • 162043 | 31,00 € | £24.00

16 photopolymer stamps (suggested clear blocks: a, c, e, g, h) • Two-Step •  $\blacksquare$  O Coordinates with Merriest Trees Dies

MERRIEST TREES BUNDLE 162048 | <del>76,00 €</del> 68,25 € | <del>£59.00</del> £53.00

Photopolymer • •••• ••• Merriest Trees Dies (p. 69)

#### MERRIEST TREES DIES • 162047 | 45,00 € | £35.00

Use with a Stampin' Cut & Emboss Machine (p. 10). 26 dies. Largest die: 3-1/8" x 4" ( $7.9 \times 10.2$  cm).

FESTIVE & FUN • 162078 | 32,00 € | £25.00