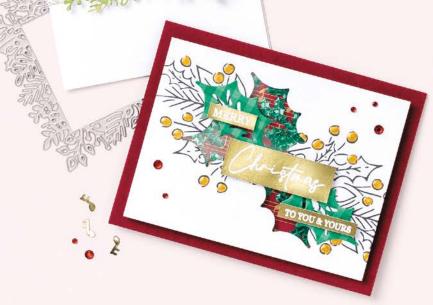

# A CHRISTMAS KIT FOR EVERYONE

Don't let the season of giving sneak up on you! Our Kits Collection can help you wrap up your seasonal crafting with style and ease. Kits are a little box of joy with everything you need to create your own Christmas cards and gift tags. Pick the kit that's right for you and get crafting, because we make creativity easy.

Visit stampinup.uk/kits, stampinup.ie/kits, stampinup.nl/sets, or stampinup.be/sets to choose your kit today! Kit selection is based on availability, with new kits added regularly.

MERRY & BRIGHT • 161946 | 25,00 € | £19.00