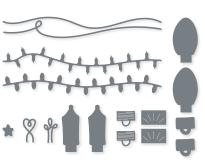

13 photopolymer stamps (suggested clear blocks: b, d, e) • EN FR O Coordinates with Let's Go Shopping Dies (AC p. 158)

FOREVER FOREST BUNDLE 162058 | <del>77,00 €</del> 69,25 € | <del>£60.00</del> £54.00

Cling Forever Forest Stamp Set + Forever Forest Dies (p. 68)

#### FOREVER FOREST DIES • 162057 | 45,00 € | £35.00

Use with a Stampin' Cut & Emboss Machine (p. 10). 17 dies. Largest die: 3-1/8" x 4" (7.9 x 10.2 cm).