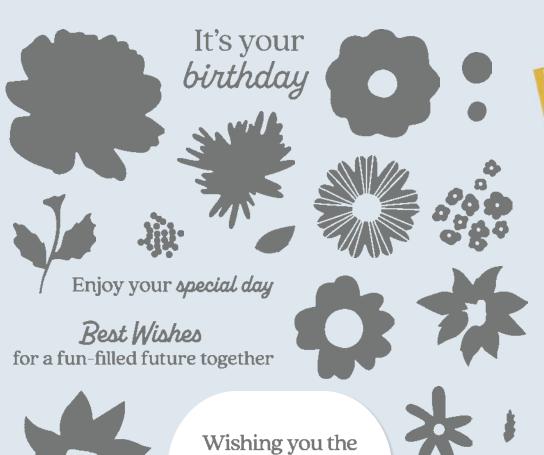

# NEW YEAR YOU & MERRY CHRISTMAS LOVE WISHES TO!

new you year & merry christmas love wishes to!

MORE WISHES • 162324 | 31,00 € | £24.00

20 photopolymer stamps (suggested clear blocks: b, c, h) • • • • • • • Coordinates with Biggest Wish Stamp Set (AC p. 53)