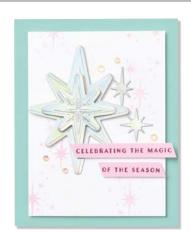

NIGHT DIVINE DIES • 161996 | 33,00 € | £26.00

Use with a Stampin' Cut & Emboss Machine (p. 10). 8 dies. Largest die: 3-3/4" x 4-3/4" (9.5 x 12.1 cm).

CELEBRATING THE MAGIC OF THE SEASON

O Coordinates with Stars at Night Hybrid Embossing Folder

**BUNDLED SAVINGS** 

STARS AT NIGHT BUNDLE 162007 | <del>78,00 €</del> 70,00 € | <del>£60.00</del> £54.00

Photopolymer • • • • • • • Stars at Night Stamp Set

+ Stars at Night Hybrid Embossing Folder (p. 72)

#### STARS AT NIGHT HYBRID EMBOSSING FOLDER 162006 | 48,00 € | £37.00

Use with a Stampin' Cut & Emboss Machine (p. 10). 1 embossing folder. 6" x 6-1/4" (15.2 x 15.9 cm). 14 dies. Largest die: 4-5/16" x 4-1/4" (11 x 10.8 cm).