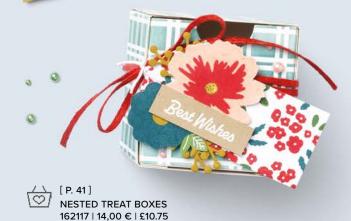

d on the next page.











### 1. MODERN GARDEN BUNDLE 162235 | <del>57,00 €</del> 51,25 € | <del>£44.00</del> £39.50

10% Bunded Savines Photopolymer • (an) FR (a)
Modern Garden Stamp Set +
Modern Oval Punch (p. 70)

### 2. BLOOMING PEARLS • 162238 9,75 € | £7.50

120 adhesive-backed pieces: 30 each of 4 colours. 3 mm, 5 mm. Garden Green, gold, Petal Pink, Pretty Peacock.

# 3. CALYPSO CORAL 3/16" (4.8 MM) BRAIDED LINEN TRIM • 162239 | 9,75 € | £7.50 10 yards (9.1 m).

### 4. GARDEN WALK 6" X 6" (15.2 X 15.2 CM) DESIGNER SERIES PAPER • 162227 15.25 € | £11.75

48 sheets: 6 each of 8 double-sided designs\*. Acid free, lignin free.

\*Visit stampinup.uk, stampinup.ie, stampinup.nl, or stampinup.be and search by item number to see enlarged images and detailed product information.









Wishing you the warm blessings of CHRISTMAS

MODERN GARDEN • 162228 | 30,00 € | £23.00

Coordinates with Modern Oval Punch









MODERN GARDEN BUNDLE • 162235 57,00 € 51,25 € | £44.00 £39.50

Modern Garden Stamp Set + Modern Oval Punch (p. 70) MODERN OVAL PUNCH • 162234 | 27,00 € | £21.00

Punched image: 2-3/8" x 1-5/8" (6 x 4.1 cm).

# NEW YEAR YOU & MERRY CHRISTMAS LOVE WISHES TO!

new you year & merry christmas love wishes to!

MORE WISHES • 162324 | 31,00 € | £24.00

20 photopolymer stamps (suggested clear blocks: b, c, h) • • • • • • • Coordinates with Biggest Wish Stamp Set (AC p. 53)





TRANSLUCENT FLORALS • 162243 | 32,00 € | £25.00









TRANSLUCENT FLORALS BUNDLE 162253 | <del>74,00 €</del> 66,50 € | <del>£57.00</del> £51.25

Cling • • • • • • • •

Translucent Florals S