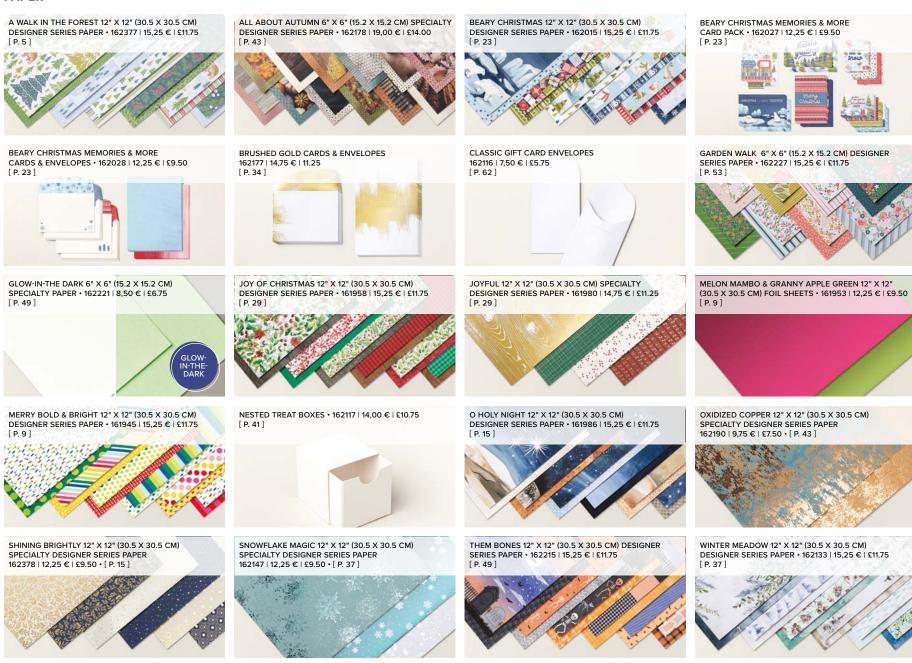

14-17 O HOLY NIGHT

22-24 **BEARY CHRISTMAS** 

28-31 JOY OF CHRISTMAS

36-38 WINTER MEADOW

42-44 ALL ABOUT AUTUMN

48-49 THEM BONES

52-54 **GARDEN WALK** 

#### 5. MERRY BOLD & BRIGHT 12" X 12" (30.5 X 30.5 CM) DESIGNER SERIES PAPER 161945 | 15,25 € | £11.75

12 sheets: 2 each of 6 double-sided designs\*. Acid free, lignin free.

\*Visit stampinup.uk, stampinup.ie, stampinup.nl, or stampinup.be and search by item number to see enlarged images and detailed product information.

#### SAINT NICHOLAS • 162099 | 33,00 € | £26.00

SAINT NICHOLAS BUNDLE 163859 | <del>75,00 €</del> 67,50 € | <del>£58.00</del> £52.00

Cling . IN FR OI

Saint Nicholas Stamp Set + Saint Nicholas Dies (p. 71)

#### MERRIEST TREES • 162043 | 31,00 € | £24.00

16 photopolymer stamps (suggested clear blocks: a, c, e, g, h) • Two-Step •  $\blacksquare$  O Coordinates with Merriest Trees Dies

MERRIEST TREES BUNDLE 162048 | <del>76,00 €</del> 68,25 € | <del>£59.00</del> £53.00

## 3. ADHESIVE-BACKED STAR TRINKETS 162010 | 9,75 € | £7.50

35 pieces. 9 mm, 1.2 cm. Gold.

4. NIGHT OF NAVY & GOLD 1/2" (1.3 CM) GLITTERED RIBBON • 162011 | 11,00 € | £8.50 10 yards (9.1 m).

5. SHINING BRIGHTLY 12" X 12" (30.5 X 30.5 CM) SPECIALTY DESIGNER SERIES PAPER • 162378 | 12,25 € | £9.50

# 6. O HOLY NIGHT 12" X 12" (30.5 X 30.5 CM) DESIGNER SERIES PAPER 161986 | 15,25 € | £11.75

12 sheets: 2 each of 6 double-sided designs\*. Acid free, lignin free.

\*Visit **stampinup.uk**, **stampinup.ie**, **stampinup.nl**, or **stampinup.be** and search by item number to see enlarged images and detailed product information.

Merry Christmas

WISHING YOU AN old-fashioned CHRISTMAS

FROM OUR FAMILY TO YOURS

TO EVERY GIRL AND EVERY BOY

Christmas Joy

PEACE AND JOYTO YOU AND YOURS

MAY YOUR
CHRISTMAS
BE MERRY
AND BRIGHT

SENDING GOOD TIDINGS IN THIS SEASON OF CHEER

JOY TO YOU • 162090 | 30,00 € | £23.00

4 cling stamps (suggested clear blocks: d, e) • • • • • • •

6. BEARY CHRISTMAS MEMORIES & MORE **CARDS & ENVELOPES** 162028 | 12,25 € | £9.50

20 card bases and 20 envelopes\*. Folded card size: 4-1/4" x 5-1/2" (10.8 x 14 cm).

7. BEARY CHRISTMAS 12" X 12" (30.5 X 30.5 CM) DESIGNER SERIES PAPER 162015 | 15,25 € | £11.75

#### 5. JOYFUL 12" X 12" (30.5 X 30.5 CM) SPECIALTY DESIGNER SERIES PAPER 161980 | 14,75 € | £11.25

8 sheets: 2 each of 4 single-sided designs\*. Includes gold foil. Acid free, lignin free. Cherry Cobbler, gold, Shaded Spruce.

#### 6. JOY OF CHRISTMAS 12" X 12" (30.5 X 30.5 CM) DESIGNER SERIES PAPER 161958 | 15.25 € | £11.75

12 sheets: 2 each of 6 double-sided designs\*. Acid free, lignin free.

\*Visit stampinup.uk, stampinup.ie, stampinup.nl, or stampinup.be and search by item number to see enlarged images and detailed product information.

## BRUSHED GOLD CARDS & ENVELOPES 162177 | 14,75 € | £11.25

20 card bases and 20 envelopes. Folded card size: 4-1/4" x 5-1/2" (10.8 x 14 cm). Includes gold foil. Gold, white.

### 4. SNOWFLAKE MAGIC 12" X 12" (30.5 X 30.5 CM) SPECIALTY DESIGNER SERIES PAPER • 162147 | 12,25 € | £9.50 6 sheets: 2 each of 3 single-sided designs\* with foil. Acid free, lignin free. Lost Lagoon, silver.

### 5. WINTER MEADOW 12" X 12" (30.5 X 30.5 CM) DESIGNER SERIES PAPER 162133 | 15,25 € | £11.75

12 sheets: 2 each of 6 double-sided designs\*. Acid free, lignin free.

\*Visit stampinup.uk, stampinup.ie, stampinup.nl, or **stampinup.be** and search by item number to see enlarged images and detailed product information.

### SPARKLING SNOWFLAKES • 162158 | 25,00 € | £19.00 -

SPARKLING SNOWFLAKES BUNDLE 162165 | <del>57.00 €</del> 51,25 € | <del>£44.00</del> £39.50

 SPARKLING SNOWFLAKES TAG TOPPER PUNCH • 162164 | 32,00 € | £25.00

### 5. OXIDIZED COPPER 12" X 12" (30.5 X 30.5 CM) SPECIALTY DESIGNER SERIES PAPER • 162190 | 9,75 € | £7.50

4 sheets: 2 each of 2 designs\*. Includes copper foil. Acid free, lignin free. Pretty Peacock, copper.

# 6. ALL ABOUT AUTUMN 6" X 6" (15.2 X 15.2 CM) SPECIALTY DESIGNER SERIES PAPER 162178 | 19,00 € | £14.00

48 sheets: 4 each of 12 double-sided designs\*. Includes copper foil. Acid free, lignin free.

\*Visit **stampinup.uk**, **stampinup.le**, **stampinup.nl**, or **stampinup.be** and search by item number to see enlarged images and detailed product information.

10% BUNDLED SAVINGS Photopolymer Bag of Bones Stamp Set

2. GLOW-IN-THE-DARK BATS & GHOSTS 162220 | 9,75 € | £7.50

3. GLOW-IN-THE-DARK 6" X 6" (15.2 X 15.2 CM) SPECIALTY PAPER • 162221 | 8,50 € | £6.75

4. THEM BONES 12" X 12" (30.5 X 30.5 CM) DESIGNER SERIES PAPER • 162215 15,25 € | £11.75

### 4. GARDEN WALK 6" X 6" (15.2 X 15.2 CM) DESIGNER SERIES PAPER • 162227 15.25 € | £11.75

48 sheets: 6 each of 8 double-sided designs\*. Acid free, lignin free.

\*Visit stampinup.uk, stampinup.ie, stampinup.nl, or stampinup.be and search by item number to see enlarged images and detailed product information.