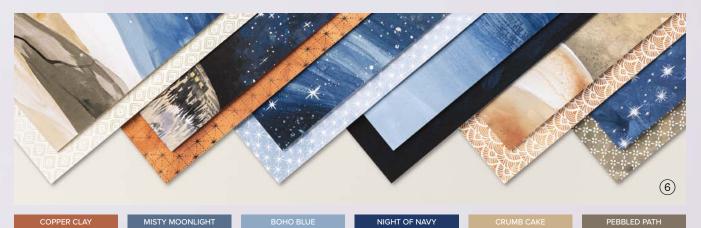

#### 5. MERRY BOLD & BRIGHT 12" X 12" (30.5 X 30.5 CM) DESIGNER SERIES PAPER 161945 | 15,25 € | £11.75

12 sheets: 2 each of 6 double-sided designs\*. Acid free, lignin free.

\*Visit stampinup.uk, stampinup.ie, stampinup.nl, or stampinup.be and search by item number to see enlarged images and detailed product information.

# 6. O HOLY NIGHT 12" X 12" (30.5 X 30.5 CM) DESIGNER SERIES PAPER 161986 | 15,25 € | £11.75

12 sheets: 2 each of 6 double-sided designs\*. Acid free, lignin free.

\*Visit **stampinup.uk**, **stampinup.ie**, **stampinup.nl**, or **stampinup.be** and search by item number to see enlarged images and detailed product information.

# CHRISTMAS

SUITE COLLECTION • 161983 | 173,50 € | £133.25

Suite collection includes one of each item listed on the next page.

CHERRY COBBLER REAL RED

OLD OLIVE

SHADED SPRUCE

PECAN PIE

PEBBLED PATH