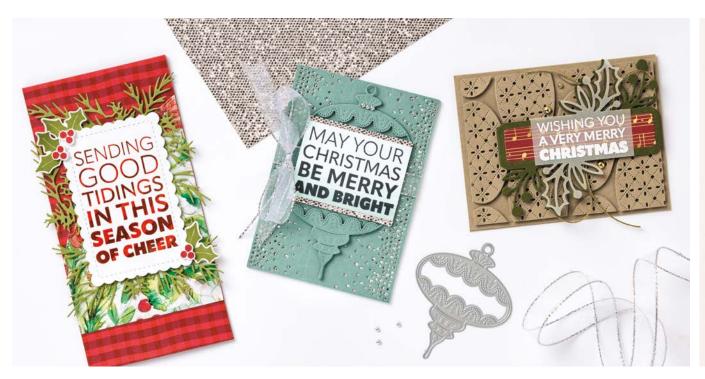

#### SENDING CHEER • 162050 | 30,00 € | £23.00 -

18 photopolymer stamps (suggested clear blocks: a, b, d, e) • Two-Step O Coordinates with Sending Cheer Dies

SENDING CHEER BUNDLE 162053 | <del>73,00 €</del> 65,50 € | <del>£56.00</del> £50.25

Photopolymer Sending Cheer Stamp Set + Sending Cheer Dies (p. 71)

#### SENDING CHEER DIES • 162052 | 43,00 € | £33.00

Use with a Stampin' Cut & Emboss Machine (p. 10). 18 dies. Largest die: 1-3/4" x 2-13/16" (4.4 x 7.1 cm).

CHRISTMAS TIDINGS EMBOSSING FOLDER 162115 | 10,50 € | £8.00

#### HANDCRAFTED ELEMENTS DIES 162330 | 46,00 € | £36.00

Use with a Stampin' Cut & Emboss Machine (p. 10). 8 dies. Largest die:  $2-5/8" \times 3"$  ( $6.7 \times 7.6$  cm).

WISHING YOU A VERY MERRY CHRISTMAS

PEACE AND JOYTO YOU AND YOURS

MAY YOUR
CHRISTMAS
BE MERRY
AND BRIGHT

SENDING GOOD TIDINGS IN THIS SEASON OF CHEER

JOY TO YOU • 162090 | 30,00 € | £23.00

4 cling stamps (suggested clear blocks: d, e) • • • • • • •