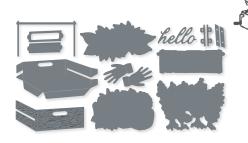

AUTUMN LEAVES • 162179 | 30,00 € | £23.00 -

AUTUMN LEAVES BUNDLE 162186 | <del>76,00 €</del> 68,25 € | <del>£59.00</del> £53.00

 AUTUMN LEAVES DIES • 162185 | 46,00 € | £36.00

Use with a Stampin' Cut & Emboss Machine (p. 10). 17 dies. Largest die: 2-5/8" x 3-1/8" (6.7 x 7.9 cm).

### FRUITFUL BLESSINGS • 162203 | 30,00 € | £23.00

FRUITFUL BLESSINGS BUNDLE 162210 | <del>70,00 €</del> 63,00 € | <del>£54.00</del> £48.50

Cling • [48] [61]
Fruitful Blessings Stamp Set + Fruitful Blessings Dies (p. 68)

## FRUITFUL BLESSINGS DIES • 162209 40,00 € | £31.00

Use with a Stampin' Cut & Emboss Machine (p. 10). 12 dies. Largest die: 2-7/16"  $\times$  3-1/4" (7.3  $\times$  8.3 cm).

RUSTIC CRATE • 162265 | 25,00 € | £19.00 -