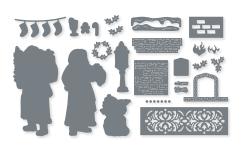

#### SAINT NICHOLAS DIES • 162352 | 42,00 € | £32.00

Use with a Stampin' Cut & Emboss Machine (p. 10). 21 dies. Largest die: 1-13/16" x 3-5/8" (4.6 x 9.2 cm).