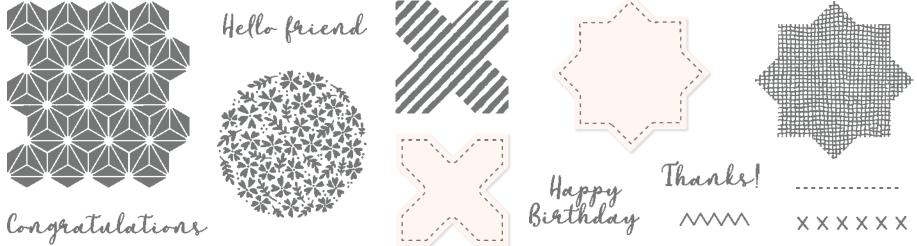

YEAR TO CELEBRATE • 162279 | 23,00 € | £18.00

13 photopolymer stamps (suggested clear blocks: a, c, d, h)

DECKLED CIRCLES DIES 162286 | 45,00 € | £35.00 Use with a Stampin' Cut & Emboss Machine (p. 10). 14 dies. Largest die: 5-3/4" (14.6 cm) diameter.