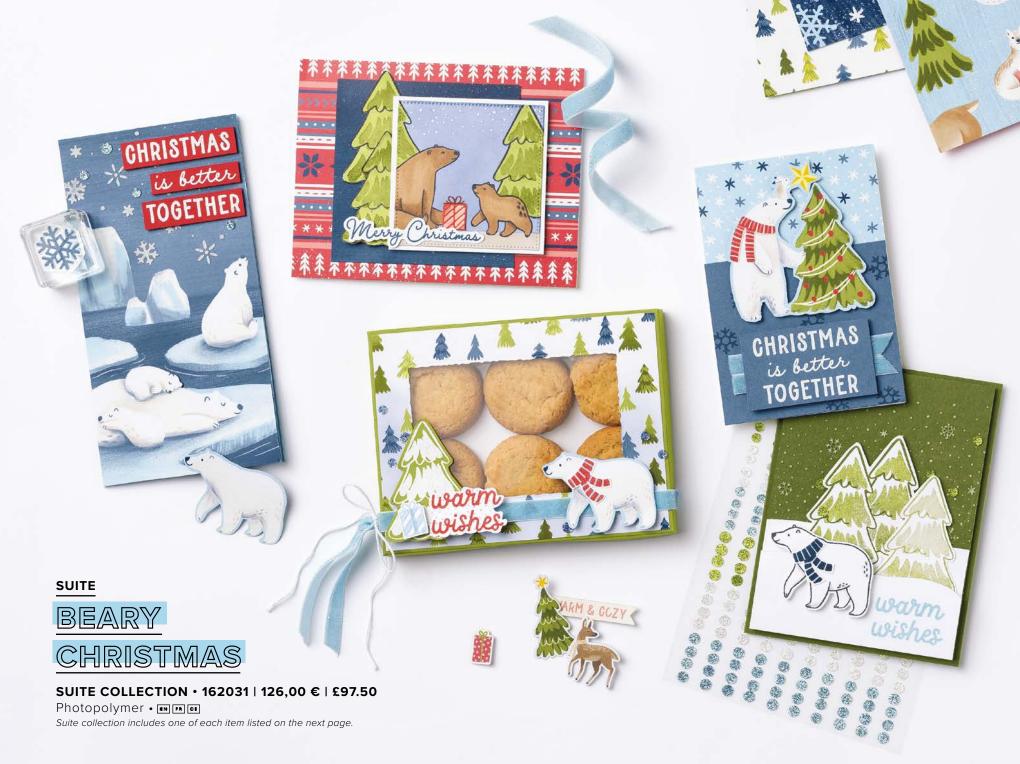

1. BEARY CUTE BUNDLE 162023 | <del>58,00 €</del> 52,00 € | <del>£45.00</del> £40.50

10% BUNDLED SAVINGS Photopolymer . IN FR OI Beary Cute Stamp Set + Beary Cute Punch (p. 67)

2. SNOWFLAKE SKY 3D EMBOSSING FOLDER 162026 | 13,50 € | £10.25

Use with a Stampin' Cut & Emboss Machine (p. 10). 6" x 6-1/4" (15.2 x 15.9 cm).

3. ADHESIVE-BACKED GLITTER SEQUINS 162029 | 9.75 € | £7.50

240 pieces. 4 mm, 5 mm. Blue, white, Old Olive.

4. BALMY BLUE 3/8" (1 CM) SPARKLE RIBBON 162030 | 11,00 € | £8.50

5 yards (4.6 m). Balmy Blue with silver sparkles.

5. BEARY CHRISTMAS MEMORIES & MORE CARD PACK • 162027 | 12,25 € | £9.50

54 total double-sided cards\* in 3" x 4"  $(7.6 \times 10.2 \text{ cm})$  and  $4" \times 6" (10.2 \times 15.2 \text{ cm})$  sizes. 4 sticker sheets.

6. BEARY CHRISTMAS MEMORIES & MORE **CARDS & ENVELOPES** 162028 | 12,25 € | £9.50

20 card bases and 20 envelopes\*. Folded card size: 4-1/4" x 5-1/2" (10.8 x 14 cm).

7. BEARY CHRISTMAS 12" X 12" (30.5 X 30.5 CM) DESIGNER SERIES PAPER 162015 | 15,25 € | £11.75

12 sheets: 2 each of 6 double-sided designs\*. Acid free, lignin free.

\*Visit stampinup.uk, stampinup.ie, stampinup.nl, or **stampinup.be** and search by item number to see enlarged images and detailed product information.

Gram was so excited for CHRISTMAS is better TOGETHER Christmas this year. -2022 [ AC P. 135 ] VARIETY PACK 6" X 8" (15.2 X 20.3 CM) PHOTO

BEARY CUTE • 162016 | 31,00 € | £24.00

15 photopolymer stamps (suggested clear blocks: a, b, d) • [IN] [IN] O Coordinates with Beary Cute Punch

BEARY CUTE BUNDLE 162023 | <del>58,00 €</del> 52,00 € | <del>£45.00</del> £40.50

Photopolymer • • • • • • • • Beary Cute Stamp Set + Beary Cute Punch (p. 67) BEARY CUTE PUNCH • 162022 | 27,00 € | £21.00 Punched image: 2-1/8" x 1-3/8" (5.4 x 3.5 cm).