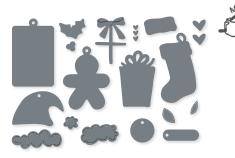

#### SENDING CHEER DIES • 162052 | 43,00 € | £33.00

Use with a Stampin' Cut & Emboss Machine (p. 10). 18 dies. Largest die: 1-3/4" x 2-13/16" (4.4 x 7.1 cm).

CHRISTMAS TIDINGS EMBOSSING FOLDER 162115 | 10,50 € | £8.00