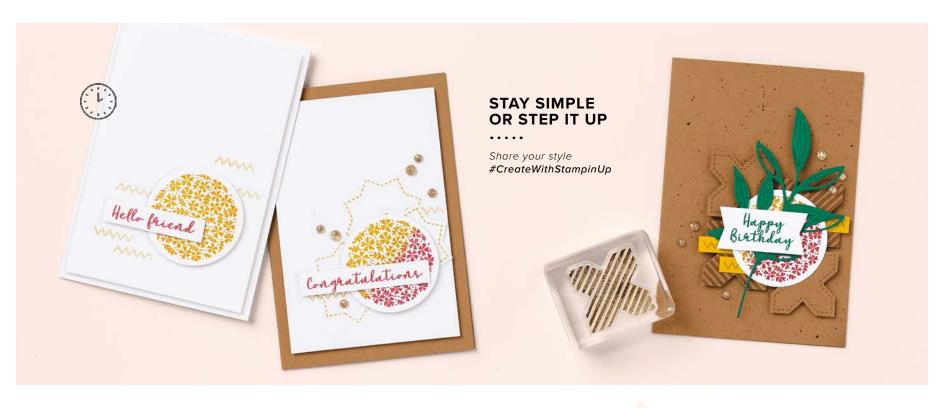

YEAR TO CELEBRATE • 162279 | 23,00 € | £18.00

13 photopolymer stamps (suggested clear blocks: a, c, d, h)

DECKLED CIRCLES DIES 162286 | 45,00 € | £35.00 Use with a Stampin' Cut & Emboss Machine (p. 10). 14 dies. Largest die: 5-3/4" (14.6 cm) diameter.