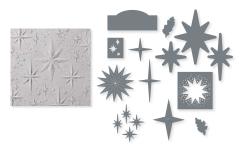

#### STARS AT NIGHT HYBRID EMBOSSING FOLDER 162006 | 48,00 € | £37.00

Use with a Stampin' Cut & Emboss Machine (p. 10). 1 embossing folder. 6" x 6-1/4" (15.2 x 15.9 cm). 14 dies. Largest die: 4-5/16" x 4-1/4" (11 x 10.8 cm).